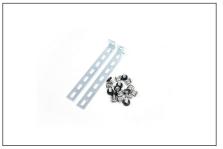

## DIGITUS Shelf Fixed 19", 1U, 350mm, 25kg load capacity, 4-point mounting, gray, screws, bracket included

TN-19-350-1U-GY EAN 5907772592014

General Properties • Width: 19" • Height: 1U, 2U • Load Capacity: 15kg, 25kg • Color: Black, Gray • Mounting Method: 2-point, 4-point • Material: Powder-coated steel sheet • Screws and mounting bracket (for 4-point mounted shelves) included