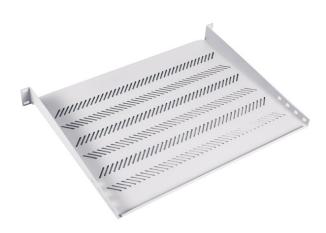

## DIGITUS Shelf Fixed 19", 1U, 350mm, 25kg load capacity, 4-point mounting, gray, screws, bracket included

TN-19-350-1U-GY EAN 5907772592014

General Properties • Width: 19" • Height: 1U, 2U • Load Capacity: 15kg, 25kg • Color: Black, Gray • Mounting Method: 2-point, 4-point • Material: Powder-coated steel sheet • Screws and mounting bracket (for 4-point mounted shelves) included