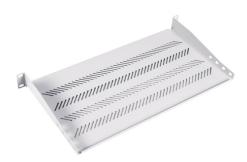

## DIGITUS Shelf Fixed 19", 1U, 250mm, 15kg load capacity, 2-point mounting, gray, screws included

TN-19-250-1U-GY EAN 5907772591994

General Properties • Width: 19" • Height: 1U, 2U • Load Capacity: 15kg, 25kg • Color: Black, Gray • Mounting Method: 2-point, 4-point • Material: Powder-coated steel sheet • Screws and mounting bracket (for 4-point mounted shelves) included