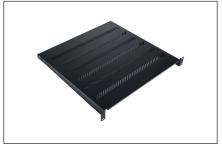

## DIGITUS Shelf Fixed 19", 1U, 450 mm, 25kg load capacity, 4-point mounting, black, screws, bracket included

TN-19-450-1U-BK EAN 5907772591482

General Properties • Width: 19" • Height: 1U, 2U • Load Capacity: 15kg, 25kg • Color: Black, Grey • Mounting Method: 2-point, 4-point • Material: Powder-coated steel sheet • Screws and mounting bracket (for 4-point mounted shelves) included