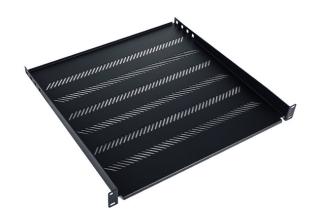

## DIGITUS Shelf Fixed 19", 1U, 450 mm, 25kg load capacity, 4-point mounting, black, screws, bracket included

TN-19-450-1U-BK EAN 5907772591482

General Properties • Width: 19" • Height: 1U, 2U • Load Capacity: 15kg, 25kg • Color: Black, Grey • Mounting Method: 2-point, 4-point • Material: Powder-coated steel sheet • Screws and mounting bracket (for 4-point mounted shelves) included