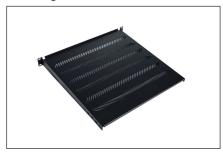

## DIGITUS Shelf Fixed 19", 1U, 450 mm, 25kg load capacity, 4-point mounting, black, screws, bracket included

TN-19-450-1U-BK EAN 5907772591482

General Properties • Width: 19" • Height: 1U, 2U • Load Capacity: 15kg, 25kg • Color: Black, Grey • Mounting Method: 2-point, 4-point • Material: Powder-coated steel sheet • Screws and mounting bracket (for 4-point mounted shelves) included