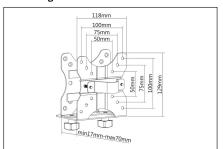

## Elegantly hide your mini Desktop PC behind your monitor and still beeing able to use a monitor mount

- Maximum load 5kg
- For mini desktop PC between 17-70mm thickness
- VESA pattern 75x75, 100x100
- Dimensions: 14,9 x 8,5 x 11,8cm
- · Weight: 0,66kg