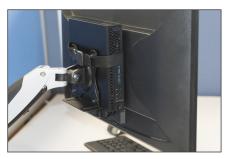

## Multifunction Mini Desk PC Holder for table clamp or between VESA mount, VESA 75x75, 100x100

With this thin client PC adapter you can mount your PC behind your monitor using the VESA holes and additionally still use any VESA monitor mount thanks to the hole pattern in the adapter. Other mounting options include clamping it to your monitor mount, or installing it on the underside of your desktop. With the included pads and the strap you are able to perfectly adjust the adapter for your needs.

## Elegantly hide your mini Desktop PC behind your monitor and still beeing able to use a monitor mount

- Maximum load 5kg
- For mini desktop PC between 17-70mm thickness
- VESA pattern 75x75, 100x100
- Dimensions: 14,9 x 8,5 x 11,8cm
- · Weight: 0,66kg