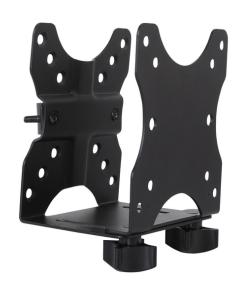

## Multifunction Mini Desk PC Holder for table clamp or between VESA mount, VESA 75x75, 100x100

With this thin client PC adapter you can mount your PC behind your monitor using the VESA holes and additionally still use any VESA monitor mount thanks to the hole pattern in the adapter. Other mounting options include clamping it to your monitor mount, or installing it on the underside of your desktop. With the included pads and the strap you are able to perfectly adjust the adapter for your needs.

## Elegantly hide your mini Desktop PC behind your monitor and still beeing able to use a monitor mount

- Maximum load 5kg
- For mini desktop PC between 17-70mm thickness
- VESA pattern 75x75, 100x100
- Dimensions: 14,9 x 8,5 x 11,8cm
- · Weight: 0,66kg