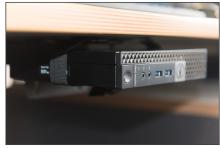

## Multifunction Mini Desk PC Holder for table clamp or between VESA mount, VESA 75x75, 100x100

With this thin client PC adapter you can mount your PC behind your monitor using the VESA holes and additionally still use any VESA monitor mount thanks to the hole pattern in the adapter. Other mounting options include clamping it to your monitor mount, or installing it on the underside of your desktop. With the included pads and the strap you are able to perfectly adjust the adapter for your needs.