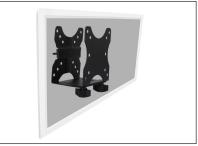

## Multifunction Mini Desk PC Holder for table clamp or between VESA mount, VESA 75x75, 100x100

With this thin client PC adapter you can mount your PC behind your monitor using the VESA holes and additionally still use any VESA monitor mount thanks to the hole pattern in the adapter. Other mounting options include clamping it to your monitor mount, or installing it on the underside of your desktop. With the included pads and the strap you are able to perfectly adjust the adapter for your needs.