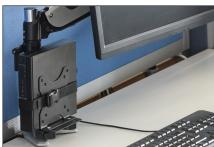

## Multifunction Mini Desk PC Holder for table clamp or between VESA mount, VESA 75x75, 100x100

With this thin client PC adapter you can mount your PC behind your monitor using the VESA holes and additionally still use any VESA monitor mount thanks to the hole pattern in the adapter. Other mounting options include clamping it to your monitor mount, or installing it on the underside of your desktop. With the included pads and the strap you are able to perfectly adjust the adapter for your needs.

## Elegantly hide your mini Desktop PC behind your monitor and still beeing able to use a monitor mount

- Maximum load 5kg
- For mini desktop PC between 17-70mm thickness
- VESA pattern 75x75, 100x100
- Dimensions: 14,9 x 8,5 x 11,8cm
- · Weight: 0,66kg