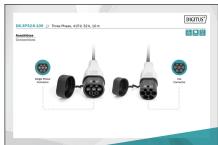

- Charging cable type: 5 x 6 mm<sup>2</sup> + 2 x 0,5 mm<sup>2</sup>
- Jacket: TPU
- Connector: EN 62196-2 Type 2 Rated voltage: 400 V
- Rated power: 22 kW
- Rated current: 32 A
- Connection phases: 3
- Operating temperature: -3000+500 Protection class: IP55 (water-jet protected)