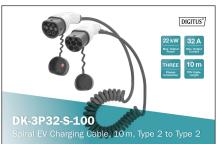

# DIGITUS Spiral EV charging cable, 10 m, type 2 to type

DK-3P32-S-100 EAN 4016032481553

#### EV charging - Three Phase, 400 V, 32 A, 10 m Type 2 to Type 2 Spiral charger cable

The DIGITUS DK-3P32-S-100 car charging cable allows you to easily connect any vehicle with type 2 plug to public charging stations or wallboxes with charging socket. The type 2 charging cables are certified according to EN 62196-1:2014, EN 62196-2:2017 and protection class IP55.

#### DIGITUS DK-3P32-100 (10 m) high quality flexible cable, offers in longer length, the comfort of charging in Home (garage) and also in public charging station

- Type: Spiral cable
- Length: 10 m
- Usuable length: 8 m

- Charging cable type: 5 x 6 mm<sup>2</sup> + 2 x 0,5 mm<sup>2</sup>
- Jacket: TPU
- Connector: EN 62196-2 Type 2 Rated voltage: 400 V
- Rated power: 22 kW
- Rated current: 32 A
- Connection phases: 3
- Operating temperature: -3000+500 Protection class: IP55 (water-jet protected)