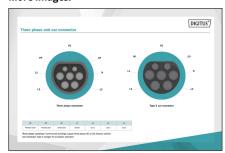

- Charging cable type: 5 x 6 mm<sup>2</sup> + 2 x 0,5 mm<sup>2</sup>
- Jacket: TPU
- Connector: EN 62196-2 Type 2 Rated voltage: 400 V
- Rated power: 22 kW
- Rated current: 32 A
- Connection phases: 3
- Operating temperature: -3000+500 Protection class: IP55 (water-jet protected)