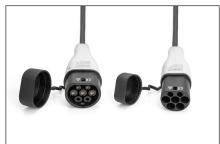

- Charging cable type: 5 x 6 mm<sup>2</sup> + 2 x 0,5 mm<sup>2</sup>
- Jacket: TPU
- Connector: EN 62196-2 Type 2 Rated voltage: 400 V
- Rated power: 22 kW
- Rated current: 32 A
- Connection phases: 3
- Operating temperature: -3000+500 Protection class: IP55 (water-jet protected)

### **Package contents**

- 1 x Charger Cable
- Quick Installation Guide

| Logistics                    |                 |                |               |               |                |       |
|------------------------------|-----------------|----------------|---------------|---------------|----------------|-------|
|                              | Number<br>(pcs) | Weight<br>(kg) | Depth<br>(cm) | Width<br>(cm) | Height<br>(cm) | cm³   |
| Packaging Unit Carton        | 3               | 18.80          | 39.00         | 38.00         | 38.00          | 56.32 |
| Packaging Unit Inside        | 1               | 6.27           | 0.00          | 0.00          | 0.00           | 0.00  |
| Packaging Unit Single        | 1               | 6.27           | 35.00         | 35.00         | 15.00          | 18.38 |
| Net single without Packaging | 0               | 5.52           | 0.00          | 0.00          | 0.00           | 0.00  |