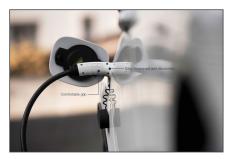

#### EV charging - Three Phase, 400 V, 32 A, 10 m Type 2 to Type 2 Spiral charger cable

The DIGITUS DK-3P32-S-100 car charging cable allows you to easily connect any vehicle with type 2 plug to public charging stations or wallboxes with charging socket. The type 2 charging cables are certified according to EN 62196-1:2014, EN 62196-2:2017 and protection class IP55.

#### DIGITUS DK-3P32-100 (10 m) high quality flexible cable, offers in longer length, the comfort of charging in Home (garage) and also in public charging station

- Type: Spiral cable
- Length: 10 m
- Usuable length: 8 m