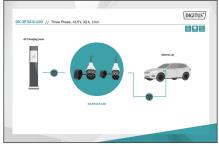

#### EV charging - Three Phase, 400 V, 32 A, 10 m Type 2 to Type 2 Spiral charger cable

The DIGITUS DK-3P32-S-100 car charging cable allows you to easily connect any vehicle with type 2 plug to public charging stations or wallboxes with charging socket. The type 2 charging cables are certified according to EN 62196-1:2014, EN 62196-2:2017 and protection class IP55.