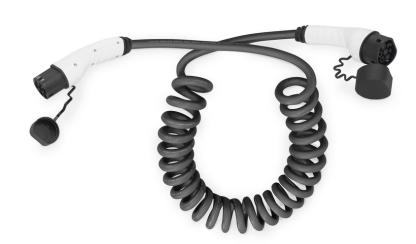

#### EV charging - Three Phase, 400 V, 32 A, 10 m Type 2 to Type 2 Spiral charger cable

The DIGITUS DK-3P32-S-100 car charging cable allows you to easily connect any vehicle with type 2 plug to public charging stations or wallboxes with charging socket. The type 2 charging cables are certified according to EN 62196-1:2014, EN 62196-2:2017 and protection class IP55.

#### DIGITUS DK-3P32-100 (10 m) high quality flexible cable, offers in longer length, the comfort of charging in Home (garage) and also in public charging station

- Type: Spiral cable
- Length: 10 m
- Usuable length: 8 m

- Charging cable type: 5 x 6 mm<sup>2</sup> + 2 x 0,5 mm<sup>2</sup>
- Jacket: TPU
- Connector: EN 62196-2 Type 2 Rated voltage: 400 V
- Rated power: 22 kW
- Rated current: 32 A
- Connection phases: 3
- Operating temperature: -3000+500 Protection class: IP55 (water-jet protected)