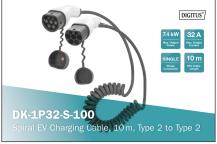

# DIGITUS Spiral EV charging cable, 10 m, type 2 to type 2

DK-1P32-S-100 EAN 4016032481492

#### Single Phase, 240V, 32A, 10 m Type 2 to Type 2 Spiral charger cable

The DIGITUS DK-1P32-S-100 car charging cable allows you to easily connect any vehicle with type 2 plug to public charging stations or wallboxes with charging socket. The type 2 charging cables are certified according to EN 62196-1:2014, EN 62196-2:2017 and protection class IP55.

DIGITUS DK-1P32-100 (10 m) high quality flexible cable, offers in longer length, the comfort of charging in Home (garage) and also in public charging station

- · Type: Spiral cable
- Cable length: 10 m
- Usuable length: 8 m
- Charging cable type: 3 x 6 mm<sup>2</sup>+ 2 x 0,5 mm<sup>2</sup>

- Color: Black
- · Jacket: TPU
- Connector: EN 62196-2 type 2
- · Rated voltage: 230 V
- Rated power: 7,4 kWRated current: 32 A
- Connection phases: 1
- Operating temperature: -3000+500
- Protection class: IP55 (water-jet protected)