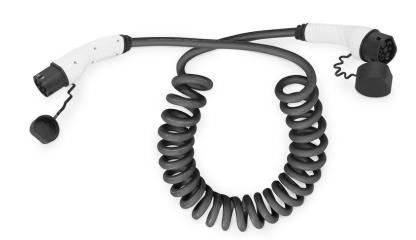

# DIGITUS Spiral EV charging cable, 10 m, type 2 to type 2

DK-1P32-S-100 EAN 4016032481492

#### Single Phase, 240V, 32A, 10 m Type 2 to Type 2 Spiral charger cable

The DIGITUS DK-1P32-S-100 car charging cable allows you to easily connect any vehicle with type 2 plug to public charging stations or wallboxes with charging socket. The type 2 charging cables are certified according to EN 62196-1:2014, EN 62196-2:2017 and protection class IP55.

DIGITUS DK-1P32-100 (10 m) high quality flexible cable, offers in longer length, the comfort of charging in Home (garage) and also in public charging station

- · Type: Spiral cable
- Cable length: 10 m
- Usuable length: 8 m
- Charging cable type: 3 x 6 mm<sup>2</sup>+ 2 x 0,5 mm<sup>2</sup>