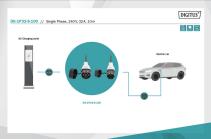

#### Single Phase, 240V, 32A, 10 m Type 2 to Type 2 Spiral charger cable

The DIGITUS DK-1P32-S-100 car charging cable allows you to easily connect any vehicle with type 2 plug to public charging stations or wallboxes with charging socket. The type 2 charging cables are certified according to EN 62196-1:2014, EN 62196-2:2017 and protection class IP55.

DIGITUS DK-1P32-100 (10 m) high quality flexible cable, offers in longer length, the comfort of charging in Home (garage) and also in public charging station

- · Type: Spiral cable
- Cable length: 10 m
- Usuable length: 8 m
- Charging cable type: 3 x 6 mm<sup>2</sup>+ 2 x 0,5 mm<sup>2</sup>