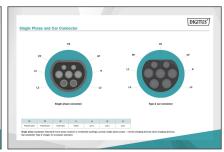

- Color: Black
- · Jacket: TPU
- Connector: EN 62196-2 type 2
- · Rated voltage: 230 V
- Rated power: 7,4 kWRated current: 32 A
- Connection phases: 1
- Operating temperature: -3000+500
- Protection class: IP55 (water-jet protected)