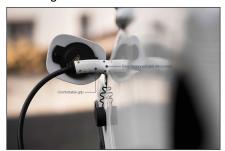

#### Single Phase, 240V, 32A, 10 m Type 2 to Type 2 Spiral charger cable

The DIGITUS DK-1P32-S-100 car charging cable allows you to easily connect any vehicle with type 2 plug to public charging stations or wallboxes with charging socket. The type 2 charging cables are certified according to EN 62196-1:2014, EN 62196-2:2017 and protection class IP55.