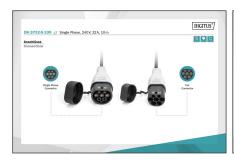

#### Single Phase, 240V, 32A, 10 m Type 2 to Type 2 Spiral charger cable

The DIGITUS DK-1P32-S-100 car charging cable allows you to easily connect any vehicle with type 2 plug to public charging stations or wallboxes with charging socket. The type 2 charging cables are certified according to EN 62196-1:2014, EN 62196-2:2017 and protection class IP55.

DIGITUS DK-1P32-100 (10 m) high quality flexible cable, offers in longer length, the comfort of charging in Home (garage) and also in public charging station

- · Type: Spiral cable
- Cable length: 10 m
- Usuable length: 8 m
- Charging cable type: 3 x 6 mm<sup>2</sup>+ 2 x 0,5 mm<sup>2</sup>

- Color: Black
- · Jacket: TPU
- Connector: EN 62196-2 type 2
- · Rated voltage: 230 V
- Rated power: 7,4 kWRated current: 32 A
- Connection phases: 1
- Operating temperature: -3000+500
- Protection class: IP55 (water-jet protected)