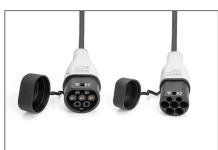

- Charging cable type: 3 x 6 mm<sup>2</sup>+ 2 x 0,5 mm<sup>2</sup>
- · Color: Black
- Jacket: TPU
- Connector: EN 62196-2 type 2
- Rated voltage: 230 V
- Rated power: 7,4 kW
- Rated current: 32 A
- Connection phases: 1Operating temperature: -3000+500
- Protection class: IP55 (water-jet protected)