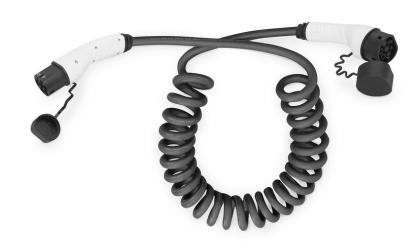

# DIGITUS Spiral EV charging cable, 10 m, type 2 to type 2

DK-1P32-S-100 EAN 4016032481492

### EV charging - Single Phase, 230 V, 32 A, 10 m Type 2 to Type 2 Spiral charger cable

The DIGITUS DK-1P32-S-100 car charging cable allows you to easily connect any vehicle with type 2 plug to public charging stations or wallboxes with charging socket. The type 2 charging cables are certified according to EN 62196-1:2014, EN 62196-2:2017 and protection class IP55.

## DIGITUS DK-1P32-100 (10 m) high quality flexible cable, offers in longer length, the comfort of charging in Home (garage) and also in public charging station

- Type: Spiral cableCable length: 10 m
- Usuable length: 8 m

- Charging cable type: 3 x 6 mm<sup>2</sup>+ 2 x 0,5 mm<sup>2</sup>
- · Color: Black
- Jacket: TPU
- Connector: EN 62196-2 type 2
- Rated voltage: 230 V
- Rated power: 7,4 kW
- Rated current: 32 A
- Connection phases: 1Operating temperature: -3000+500
- Protection class: IP55 (water-jet protected)