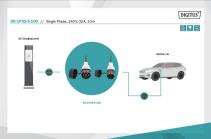

### EV charging - Single Phase, 230 V, 32 A, 10 m Type 2 to Type 2 Spiral charger cable

The DIGITUS DK-1P32-S-100 car charging cable allows you to easily connect any vehicle with type 2 plug to public charging stations or wallboxes with charging socket. The type 2 charging cables are certified according to EN 62196-1:2014, EN 62196-2:2017 and protection class IP55.

## DIGITUS DK-1P32-100 (10 m) high quality flexible cable, offers in longer length, the comfort of charging in Home (garage) and also in public charging station

- Type: Spiral cableCable length: 10 m
- Usuable length: 8 m

- Charging cable type: 3 x 6 mm<sup>2</sup>+ 2 x 0,5 mm<sup>2</sup>
- · Color: Black
- Jacket: TPU
- Connector: EN 62196-2 type 2
- Rated voltage: 230 V
- Rated power: 7,4 kW
- Rated current: 32 A
- Connection phases: 1Operating temperature: -3000+500
- Protection class: IP55 (water-jet protected)