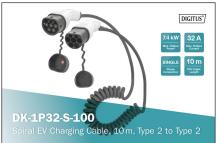

# DIGITUS Spiral EV charging cable, 10 m, type 2 to type 2

DK-1P32-S-100 EAN 4016032481492

### EV charging - Single Phase, 230 V, 32 A, 10 m Type 2 to Type 2 Spiral charger cable

The DIGITUS DK-1P32-S-100 car charging cable allows you to easily connect any vehicle with type 2 plug to public charging stations or wallboxes with charging socket. The type 2 charging cables are certified according to EN 62196-1:2014, EN 62196-2:2017 and protection class IP55.

- Charging cable type: 3 x 6 mm<sup>2</sup>+ 2 x 0,5 mm<sup>2</sup>
- · Color: Black
- Jacket: TPU
- Connector: EN 62196-2 type 2
- Rated voltage: 230 V
- Rated power: 7,4 kW
- Rated current: 32 A
- Connection phases: 1Operating temperature: -3000+500
- Protection class: IP55 (water-jet protected)