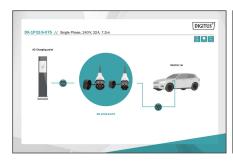

### Single Phase, 240V, 32A, 7,5 m Type 2 to Type 2 Spiral charger cable

The DIGITUS DK-1P32-S-075 car charging cable allows you to easily connect any vehicle with type 2 plug to public charging stations or wallboxes with charging socket. The type 2 charging cables are certified according to EN 62196-1:2014, EN 62196-2:2017 and protection class IP55.

## DIGITUS DK-1P32-S-075 (7,5 m) high quality flexible cable, offers in longer length, the comfort of charging in Home (garage) and also in public charging station

- Type: Spiral cableCable length: 7,5 m
- · Usuable length: 6 m