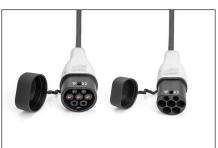

|                |       |
|------------------------------|-----------------|----------------|---------------|---------------|----------------|-------|
|                              | Number<br>(pcs) | Weight<br>(kg) | Depth<br>(cm) | Width<br>(cm) | Height<br>(cm) | cm³   |
| Packaging Unit Carton        | 5               | 19.20          | 63.00         | 38.00         | 38.00          | 90.97 |
| Packaging Unit Inside        | 1               | 3.84           | 0.00          | 0.00          | 0.00           | 0.00  |
| Packaging Unit Single        | 1               | 3.84           | 35.00         | 35.00         | 15.00          | 18.38 |
| Net single without Packaging | 0               | 3.16           | 0.00          | 0.00          | 0.00           | 0.00  |

#### More images:















#### EU responsible person

 $\ensuremath{\mathsf{EU}}$  based economic operator ensuring the product complies with the required regulations.

ASSMANN Electronic GmbH Auf dem Schüffel 3 Lüdenscheid, Germany https://www.assmann.com info@assmann.com