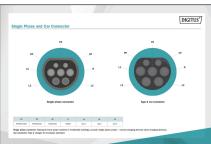

- Charging cable type: 3 x 6 mm<sup>2</sup>+ 2 x 0,5 mm<sup>2</sup>
- · Color: Black
- lacket: TPU
- Connector: EN 62196-2 type 2
- Rated voltage: 230 V
- Rated power: 7,4 kW
- Rated current: 32 A
- Connection phases: 1Operating temperature: -3000+500
- Protection class: IP55 (water-jet protected)