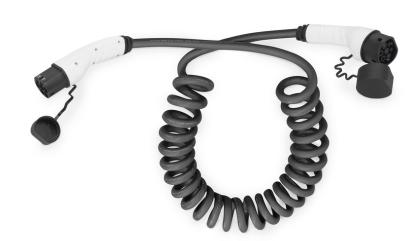

# DIGITUS Spiral EV charging cable, 7,5 m, type 2 to type 2

DK-1P32-S-075 EAN 4016032481485

### Single Phase, 240V, 32A, 7,5 m Type 2 to Type 2 Spiral charger cable

The DIGITUS DK-1P32-S-075 car charging cable allows you to easily connect any vehicle with type 2 plug to public charging stations or wallboxes with charging socket. The type 2 charging cables are certified according to EN 62196-1:2014, EN 62196-2:2017 and protection class IP55.

## DIGITUS DK-1P32-S-075 (7,5 m) high quality flexible cable, offers in longer length, the comfort of charging in Home (garage) and also in public charging station

- Type: Spiral cableCable length: 7,5 m
- · Usuable length: 6 m