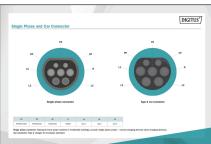

- Charging cable type: 3 x 6 mm<sup>2</sup>+ 2 x 0,5 mm<sup>2</sup>
- · Color: Black
- Jacket: TPU
- Connector: EN 62196-2 type 2
- Rated voltage: 230 V
- Rated power: 7,4 kW
- Rated current: 32 A
- Connection phases: 1
  Operating temperature: -3000+500
- Protection class: IP55 (water-jet protected)