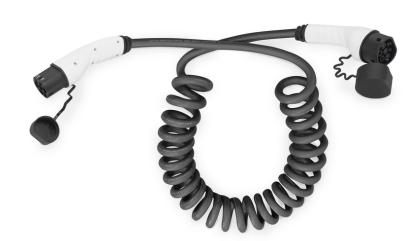

# DIGITUS Spiral EV charging cable, 7,5 m, type 2 to type 2

DK-1P32-S-075 EAN 4016032481485

### EV charging - Single Phase, 230 V, 32 A, 7,5 m Type 2 to Type 2 Spiral charger cable

The DIGITUS DK-1P32-S-075 car charging cable allows you to easily connect any vehicle with type 2 plug to public charging stations or wallboxes with charging socket. The type 2 charging cables are certified according to EN 62196-1:2014, EN 62196-2:2017 and protection class IP55.

## DIGITUS DK-1P32-S-075 (7,5 m) high quality flexible cable, offers in longer length, the comfort of charging in Home (garage) and also in public charging station

- Type: Spiral cableCable length: 7,5 m
- · Usuable length: 6 m