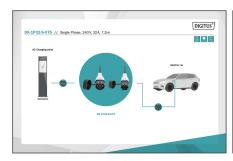

### EV charging - Single Phase, 230 V, 32 A, 7,5 m Type 2 to Type 2 Spiral charger cable

The DIGITUS DK-1P32-S-075 car charging cable allows you to easily connect any vehicle with type 2 plug to public charging stations or wallboxes with charging socket. The type 2 charging cables are certified according to EN 62196-1:2014, EN 62196-2:2017 and protection class IP55.

## DIGITUS DK-1P32-S-075 (7,5 m) high quality flexible cable, offers in longer length, the comfort of charging in Home (garage) and also in public charging station

- Type: Spiral cableCable length: 7,5 m
- · Usuable length: 6 m

- Charging cable type: 3 x 6 mm<sup>2</sup>+ 2 x 0,5 mm<sup>2</sup>
- · Color: Black
- Jacket: TPU
- Connector: EN 62196-2 type 2
- Rated voltage: 230 V
- Rated power: 7,4 kW
- Rated current: 32 A
- Connection phases: 1
  Operating temperature: -3000+500
- Protection class: IP55 (water-jet protected)