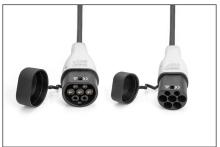

- Charging cable type: 3 x 6 mm<sup>2</sup>+ 2 x 0,5 mm<sup>2</sup>
- · Color: Black
- Jacket: TPU
- Connector: EN 62196-2 type 2
- Rated voltage: 230 V
- Rated power: 7,4 kW
- Rated current: 32 A
- Connection phases: 1
  Operating temperature: -3000+500
- Protection class: IP55 (water-jet protected)