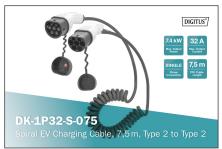

# DIGITUS Spiral EV charging cable, 7,5 m, type 2 to type 2

DK-1P32-S-075 EAN 4016032481485

### EV charging - Single Phase, 230 V, 32 A, 7,5 m Type 2 to Type 2 Spiral charger cable

The DIGITUS DK-1P32-S-075 car charging cable allows you to easily connect any vehicle with type 2 plug to public charging stations or wallboxes with charging socket. The type 2 charging cables are certified according to EN 62196-1:2014, EN 62196-2:2017 and protection class IP55.

## DIGITUS DK-1P32-S-075 (7,5 m) high quality flexible cable, offers in longer length, the comfort of charging in Home (garage) and also in public charging station

- Type: Spiral cableCable length: 7,5 m
- · Usuable length: 6 m

- Charging cable type: 3 x 6 mm<sup>2</sup>+ 2 x 0,5 mm<sup>2</sup>
- · Color: Black
- Jacket: TPU
- Connector: EN 62196-2 type 2
- Rated voltage: 230 V
- Rated power: 7,4 kW
- Rated current: 32 A
- Connection phases: 1
  Operating temperature: -3000+500
- Protection class: IP55 (water-jet protected)