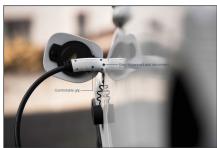

### Three Phase, 415V, 16A, 5 m Type 2 to Type 2 Standard Charger cable

The DIGITUS DK-3P16-050 car charging cable allows you to easily connect any vehicle with type 2 plug to public charging stations or wallboxes with charging socket. The type 2 charging cables are certified according to EN 62196-1:2014, EN 62196-2:2017 and protection class IP55.

# DIGITUS DK-3P16-050 (5 m) high quality flexible cable, offers in longer length, the comfort of charging in Home (garage) and also in public charging station

- Type: Straight cable
  Cable length: 5 m
- Usuable length: 5 m