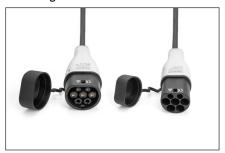

- Charging cable type: 5 x 2,5 mm<sup>2</sup> + 1 x 0,75 mm<sup>2</sup>
- Color: Black
- Jacket: TPU
- Connector: EN 62196-2 type 2
- Rated voltage: 400 V
- Rated power: 11 kW
- Rated current: 16 A
- Connection phases: 3Operating temperature: -3000+500
- Protection class: IP55 (water-jet protected)