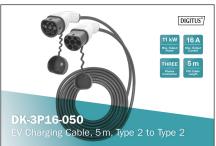

## DIGITUS EV charging cable, 5 m, type 2 to type 2

### DK-3P16-050 EAN 4016032481423

### Three Phase, 415V, 16A, 5 m Type 2 to Type 2 Standard Charger cable

The DIGITUS DK-3P16-050 car charging cable allows you to easily connect any vehicle with type 2 plug to public charging stations or wallboxes with charging socket. The type 2 charging cables are certified according to EN 62196-1:2014, EN 62196-2:2017 and protection class IP55.

- Charging cable type: 5 x 2,5 mm<sup>2</sup> + 1 x 0,75 mm<sup>2</sup>
- Color: Black
- Jacket: TPU
- Connector: EN 62196-2 type 2
- Rated voltage: 400 V
- Rated power: 11 kW
- Rated current: 16 A
- Connection phases: 3Operating temperature: -3000+500
- Protection class: IP55 (water-jet protected)