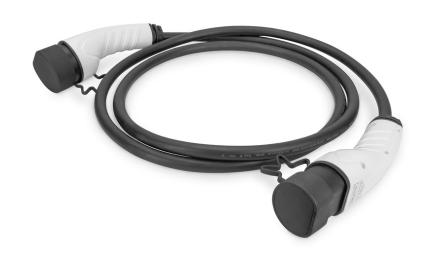

## DIGITUS EV charging cable, 5 m, type 2 to type 2

### Three Phase, 415V, 16A, 5 m Type 2 to Type 2 Standard Charger cable

The DIGITUS DK-3P16-050 car charging cable allows you to easily connect any vehicle with type 2 plug to public charging stations or wallboxes with charging socket. The type 2 charging cables are certified according to EN 62196-1:2014, EN 62196-2:2017 and protection class IP55.

# DIGITUS DK-3P16-050 (5 m) high quality flexible cable, offers in longer length, the comfort of charging in Home (garage) and also in public charging station

- Type: Straight cable
  Cable length: 5 m
- Usuable length: 5 m