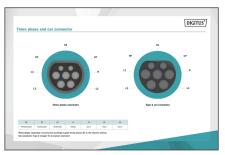

- Charging cable type: 5 x 2,5 mm<sup>2</sup> + 1 x 0,75 mm<sup>2</sup>
- Color: Black
- Jacket: TPU
- Connector: EN 62196-2 type 2
- Rated voltage: 400 V
- Rated power: 11 kW
- Rated current: 16 A
- Connection phases: 3Operating temperature: -3000+500
- Protection class: IP55 (water-jet protected)