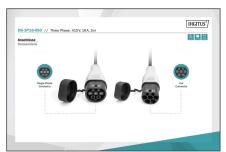

## DIGITUS EV charging cable, 5 m, type 2 to type 2

### Three Phase, 415V, 16A, 5 m Type 2 to Type 2 Standard Charger cable

The DIGITUS DK-3P16-050 car charging cable allows you to easily connect any vehicle with type 2 plug to public charging stations or wallboxes with charging socket. The type 2 charging cables are certified according to EN 62196-1:2014, EN 62196-2:2017 and protection class IP55.

# DIGITUS DK-3P16-050 (5 m) high quality flexible cable, offers in longer length, the comfort of charging in Home (garage) and also in public charging station

- Type: Straight cable
  Cable length: 5 m
- Usuable length: 5 m