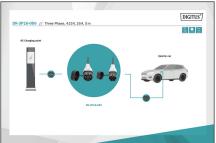

### Three Phase, 415V, 16A, 5 m Type 2 to Type 2 Standard Charger cable

The DIGITUS DK-3P16-050 car charging cable allows you to easily connect any vehicle with type 2 plug to public charging stations or wallboxes with charging socket. The type 2 charging cables are certified according to EN 62196-1:2014, EN 62196-2:2017 and protection class IP55.

# DIGITUS DK-3P16-050 (5 m) high quality flexible cable, offers in longer length, the comfort of charging in Home (garage) and also in public charging station

- Type: Straight cable
  Cable length: 5 m
- Usuable length: 5 m