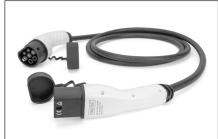

## DIGITUS EV charging cable, 5 m, type 2 to type 2

DK-3P16-050 EAN 4016032481423

### EV charging - Three Phase, 400 V, 16 A, 5 m Type 2 to Type 2 Standard Charger cable

The DIGITUS DK-3P16-050 car charging cable allows you to easily connect any vehicle with type 2 plug to public charging stations or wallboxes with charging socket. The type 2 charging cables are certified according to EN 62196-1:2014, EN 62196-2:2017 and protection class IP55.

# DIGITUS DK-3P16-050 (5 m) high quality flexible cable, offers in longer length, the comfort of charging in Home (garage) and also in public charging station

- Type: Straight cable
- Cable length: 5 m
- Usuable length: 5 m