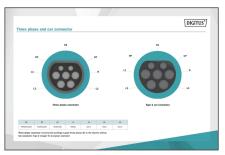

- Charging cable type: 5 x 2,5 mm<sup>2</sup> + 1 x 0,75 mm<sup>2</sup>
- · Color: Black
- Jacket: TPU
- Connector: EN 62196-2 type 2
- Rated voltage: 400 V
- Rated power: 11 kW
- Rated current: 16 AConnection phases: 3
- Operating temperature: -3000+500
- Protection class: IP55 (water-jet protected)