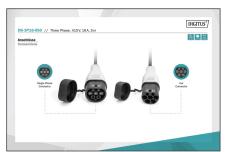

# DIGITUS DK-3P16-050 (5 m) high quality flexible cable, offers in longer length, the comfort of charging in Home (garage) and also in public charging station

- Type: Straight cable
- Cable length: 5 m
- Usuable length: 5 m

- Charging cable type: 5 x 2,5 mm<sup>2</sup> + 1 x 0,75 mm<sup>2</sup>
- · Color: Black
- Jacket: TPU
- Connector: EN 62196-2 type 2
- Rated voltage: 400 V
- Rated power: 11 kW
- Rated current: 16 AConnection phases: 3
- Operating temperature: -3000+500
- Protection class: IP55 (water-jet protected)