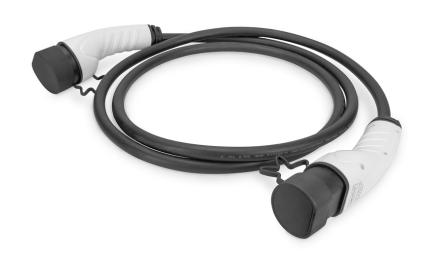

## DIGITUS EV charging cable, 5 m, type 2 to type 2

DK-3P16-050 EAN 4016032481423

### EV charging - Three Phase, 400 V, 16 A, 5 m Type 2 to Type 2 Standard Charger cable

The DIGITUS DK-3P16-050 car charging cable allows you to easily connect any vehicle with type 2 plug to public charging stations or wallboxes with charging socket. The type 2 charging cables are certified according to EN 62196-1:2014, EN 62196-2:2017 and protection class IP55.

# DIGITUS DK-3P16-050 (5 m) high quality flexible cable, offers in longer length, the comfort of charging in Home (garage) and also in public charging station

- Type: Straight cable
- Cable length: 5 m
- Usuable length: 5 m