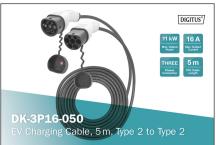

## DIGITUS EV charging cable, 5 m, type 2 to type 2

DK-3P16-050 EAN 4016032481423

### EV charging - Three Phase, 400 V, 16 A, 5 m Type 2 to Type 2 Standard Charger cable

The DIGITUS DK-3P16-050 car charging cable allows you to easily connect any vehicle with type 2 plug to public charging stations or wallboxes with charging socket. The type 2 charging cables are certified according to EN 62196-1:2014, EN 62196-2:2017 and protection class IP55.

- Charging cable type: 5 x 2,5 mm<sup>2</sup> + 1 x 0,75 mm<sup>2</sup>
- · Color: Black
- Jacket: TPU
- Connector: EN 62196-2 type 2
- Rated voltage: 400 V
- Rated power: 11 kW
- Rated current: 16 AConnection phases: 3
- Operating temperature: -3000+500
- Protection class: IP55 (water-jet protected)