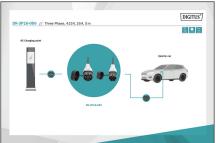

### EV charging - Three Phase, 400 V, 16 A, 5 m Type 2 to Type 2 Standard Charger cable

The DIGITUS DK-3P16-050 car charging cable allows you to easily connect any vehicle with type 2 plug to public charging stations or wallboxes with charging socket. The type 2 charging cables are certified according to EN 62196-1:2014, EN 62196-2:2017 and protection class IP55.

# DIGITUS DK-3P16-050 (5 m) high quality flexible cable, offers in longer length, the comfort of charging in Home (garage) and also in public charging station

- Type: Straight cable
- Cable length: 5 m
- Usuable length: 5 m