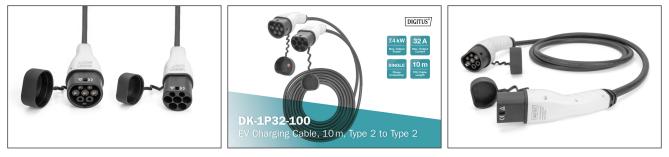

## DIGITUS EV charging cable, 10 m, type 2 to type 2

DK-1P32-100 EAN 4016032481416

### Single Phase, 240V, 32A, 10 m Type 2 to Type 2 Standard Charger cable

The DIGITUS DK-1P32-100 car charging cable allows you to easily connect any vehicle with type 2 plug to public charging stations or wallboxes with charging socket. The type 2 charging cables are certified according to EN 62196-1:2014, EN 62196-2:2017 and protection class IP55.

# DIGITUS DK-1P32-100 (10 m) high quality flexible cable, offers in longer length, the comfort of charging in Home (garage) and also in public charging station

- Type: Straight cable
- Cable length: 10 m
- Usuable length: 10 m

- Charging cable type: 3 x 6 mm<sup>2</sup> + 1 x 0,75 mm<sup>2</sup>
- Color: Black
- Jacket: TPU
- Connector: EN 62196-2 type 2
- Rated voltage: 230 V
- Rated power: 7,4 kW
- Rated current: 32 A
- Connection phases: 1
- Operating temperature: -3000+500
  Protection class: IP55 (water-jet protected)