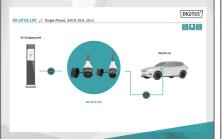

### Single Phase, 240V, 32A, 10 m Type 2 to Type 2 Standard Charger cable

The DIGITUS DK-1P32-100 car charging cable allows you to easily connect any vehicle with type 2 plug to public charging stations or wallboxes with charging socket. The type 2 charging cables are certified according to EN 62196-1:2014, EN 62196-2:2017 and protection class IP55.

# DIGITUS DK-1P32-100 (10 m) high quality flexible cable, offers in longer length, the comfort of charging in Home (garage) and also in public charging station

- Type: Straight cable
- Cable length: 10 m
- Usuable length: 10 m