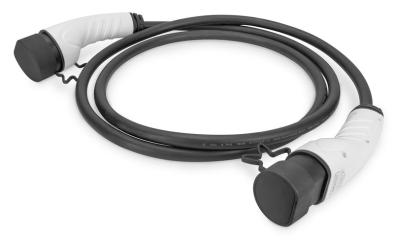

### Single Phase, 240V, 32A, 10 m Type 2 to Type 2 Standard Charger cable

The DIGITUS DK-1P32-100 car charging cable allows you to easily connect any vehicle with type 2 plug to public charging stations or wallboxes with charging socket. The type 2 charging cables are certified according to EN 62196-1:2014, EN 62196-2:2017 and protection class IP55.

# DIGITUS DK-1P32-100 (10 m) high quality flexible cable, offers in longer length, the comfort of charging in Home (garage) and also in public charging station

- Type: Straight cable
- Cable length: 10 m
- Usuable length: 10 m