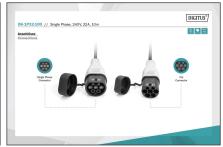

### Single Phase, 240V, 32A, 10 m Type 2 to Type 2 Standard Charger cable

The DIGITUS DK-1P32-100 car charging cable allows you to easily connect any vehicle with type 2 plug to public charging stations or wallboxes with charging socket. The type 2 charging cables are certified according to EN 62196-1:2014, EN 62196-2:2017 and protection class IP55.

# DIGITUS DK-1P32-100 (10 m) high quality flexible cable, offers in longer length, the comfort of charging in Home (garage) and also in public charging station

- Type: Straight cable
- Cable length: 10 m
- Usuable length: 10 m

- Charging cable type: 3 x 6 mm<sup>2</sup> + 1 x 0,75 mm<sup>2</sup>
- Color: Black
- Jacket: TPU
- Connector: EN 62196-2 type 2
- Rated voltage: 230 V
- Rated power: 7,4 kW
- Rated current: 32 A
- Connection phases: 1
- Operating temperature: -3000+500
  Protection class: IP55 (water-jet protected)