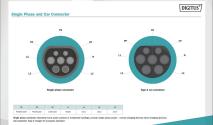

- Charging cable type: 3 x 6 mm<sup>2</sup> + 1 x 0,75 mm<sup>2</sup>
- Color: Black
- Jacket: TPU
- Connector: EN 62196-2 type 2
- Rated voltage: 230 V
- Rated power: 7,4 kW
- Rated current: 32 A
- Connection phases: 1
- Operating temperature: -3000+500
  Protection class: IP55 (water-jet protected)