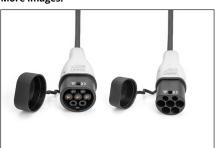

- Charging cable type: 3 x 6 mm<sup>2</sup> + 1 x 0,75 mm<sup>2</sup>
- · Color: Black
- lacket: TPU
- Connector: EN 62196-2 type 2
- Rated voltage: 230 V
- Rated power: 7,4 kW
- Rated current: 32 AConnection phases: 1
- Operating temperature: -3000+500
- Protection class: IP55 (water-jet protected)