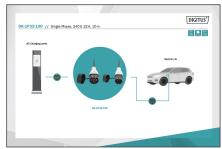

### EV charging - Single Phase, 230 V, 32 A, 10 m Type 2 to Type 2 Standard Charger cable

The DIGITUS DK-1P32-100 car charging cable allows you to easily connect any vehicle with type 2 plug to public charging stations or wallboxes with charging socket. The type 2 charging cables are certified according to EN 62196-1:2014, EN 62196-2:2017 and protection class IP55.

# DIGITUS DK-1P32-100 (10 m) high quality flexible cable, offers in longer length, the comfort of charging in Home (garage) and also in public charging station

Type: Straight cableCable length: 10 mUsuable length: 10 m