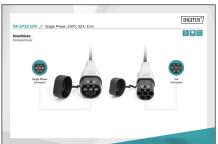

# DIGITUS DK-1P32-100 (10 m) high quality flexible cable, offers in longer length, the comfort of charging in Home (garage) and also in public charging station

Type: Straight cableCable length: 10 mUsuable length: 10 m

- Charging cable type: 3 x 6 mm<sup>2</sup> + 1 x 0,75 mm<sup>2</sup>
- · Color: Black
- lacket: TPU
- Connector: EN 62196-2 type 2
- Rated voltage: 230 V
- Rated power: 7,4 kW
- Rated current: 32 AConnection phases: 1
- Operating temperature: -3000+500
- Protection class: IP55 (water-jet protected)