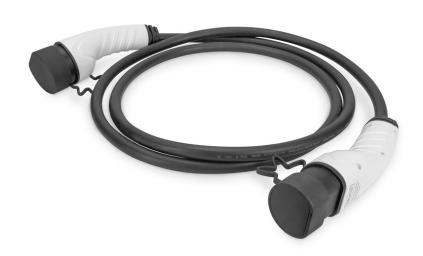

## DIGITUS EV charging cable, 10 m, type 2 to type 2

DK-1P32-100 EAN 4016032481416

### EV charging - Single Phase, 230 V, 32 A, 10 m Type 2 to Type 2 Standard Charger cable

The DIGITUS DK-1P32-100 car charging cable allows you to easily connect any vehicle with type 2 plug to public charging stations or wallboxes with charging socket. The type 2 charging cables are certified according to EN 62196-1:2014, EN 62196-2:2017 and protection class IP55.

# DIGITUS DK-1P32-100 (10 m) high quality flexible cable, offers in longer length, the comfort of charging in Home (garage) and also in public charging station

Type: Straight cableCable length: 10 mUsuable length: 10 m