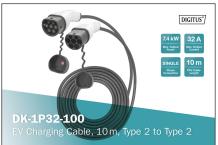

## DIGITUS EV charging cable, 10 m, type 2 to type 2

DK-1P32-100 EAN 4016032481416

### EV charging - Single Phase, 230 V, 32 A, 10 m Type 2 to Type 2 Standard Charger cable

The DIGITUS DK-1P32-100 car charging cable allows you to easily connect any vehicle with type 2 plug to public charging stations or wallboxes with charging socket. The type 2 charging cables are certified according to EN 62196-1:2014, EN 62196-2:2017 and protection class IP55.

- Charging cable type: 3 x 6 mm<sup>2</sup> + 1 x 0,75 mm<sup>2</sup>
- · Color: Black
- lacket: TPU
- Connector: EN 62196-2 type 2
- Rated voltage: 230 V
- Rated power: 7,4 kW
- Rated current: 32 AConnection phases: 1
- Operating temperature: -3000+500
- Protection class: IP55 (water-jet protected)