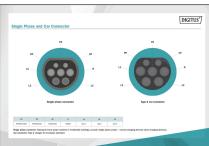

- Charging cable type: 3 x 6 mm<sup>2</sup> + 1 x 0,75 mm<sup>2</sup>
- · Color: Black
- Jacket: TPU
- Connector: EN 62196-2 type 2
- Rated voltage: 230 V
- Rated power: 7,4 kW
- Rated current: 32 A
- Connection phases: 1
- Operating temperature: -3000+500
  Protection class: IP55 (water-jet protected)