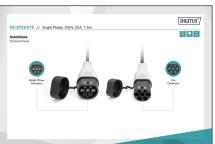

## Single Phase, 240V, 32A, 7,5 m Type 2 to Type 2 Standard Charger cable

The DIGITUS DK-1P32-075 car charging cable allows you to easily connect any vehicle with type 2 plug to public charging stations or wallboxes with charging socket. The type 2 charging cables are certified according to EN 62196-1:2014, EN 62196-2:2017 and protection class IP55.

DIGITUS DK-1P32-075 (7,5 m) high quality flexible cable, offers in longer length, the comfort of charging in Home (garage) and also in public charging station

Type: Straight cableCable length: 7,5 mUsuable length: 7,5 m

- Charging cable type: 3 x 6 mm<sup>2</sup> + 1 x 0,75 mm<sup>2</sup>
- · Color: Black
- Jacket: TPU
- Connector: EN 62196-2 type 2
- Rated voltage: 230 V
- Rated power: 7,4 kW
- Rated current: 32 A
- Connection phases: 1
- Operating temperature: -3000+500
  Protection class: IP55 (water-jet protected)