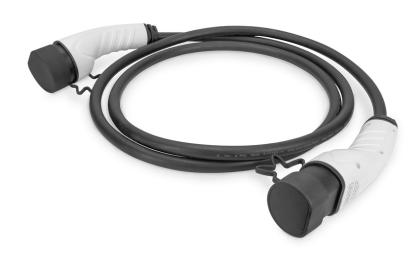

# DIGITUS EV charging cable, 7,5 m, type 2 to type 2

DK-1P32-075 EAN 4016032481409

## Single Phase, 240V, 32A, 7,5 m Type 2 to Type 2 Standard Charger cable

The DIGITUS DK-1P32-075 car charging cable allows you to easily connect any vehicle with type 2 plug to public charging stations or wallboxes with charging socket. The type 2 charging cables are certified according to EN 62196-1:2014, EN 62196-2:2017 and protection class IP55.

DIGITUS DK-1P32-075 (7,5 m) high quality flexible cable, offers in longer length, the comfort of charging in Home (garage) and also in public charging station

Type: Straight cableCable length: 7,5 mUsuable length: 7,5 m