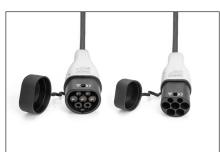

- Charging cable type: 3 x 6 mm<sup>2</sup> + 1 x 0,75 mm<sup>2</sup>
- · Color: Black
- Jacket: TPU
- Connector: EN 62196-2 type 2
- Rated voltage: 230 V
- Rated power: 7,4 kW
- Rated current: 32 A
- Connection phases: 1
- Operating temperature: -3000+500
  Protection class: IP55 (water-jet protected)