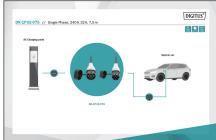

## Single Phase, 240V, 32A, 7,5 m Type 2 to Type 2 Standard Charger cable

The DIGITUS DK-1P32-075 car charging cable allows you to easily connect any vehicle with type 2 plug to public charging stations or wallboxes with charging socket. The type 2 charging cables are certified according to EN 62196-1:2014, EN 62196-2:2017 and protection class IP55.

DIGITUS DK-1P32-075 (7,5 m) high quality flexible cable, offers in longer length, the comfort of charging in Home (garage) and also in public charging station

Type: Straight cableCable length: 7,5 mUsuable length: 7,5 m