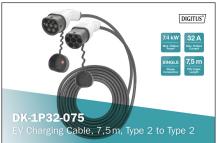

# DIGITUS EV charging cable, 7,5 m, type 2 to type 2

DK-1P32-075 EAN 4016032481409

## Single Phase, 240V, 32A, 7,5 m Type 2 to Type 2 Standard Charger cable

The DIGITUS DK-1P32-075 car charging cable allows you to easily connect any vehicle with type 2 plug to public charging stations or wallboxes with charging socket. The type 2 charging cables are certified according to EN 62196-1:2014, EN 62196-2:2017 and protection class IP55.

- Charging cable type: 3 x 6 mm<sup>2</sup> + 1 x 0,75 mm<sup>2</sup>
- · Color: Black
- Jacket: TPU
- Connector: EN 62196-2 type 2
- Rated voltage: 230 V
- Rated power: 7,4 kW
- Rated current: 32 A
- Connection phases: 1
- Operating temperature: -3000+500
  Protection class: IP55 (water-jet protected)