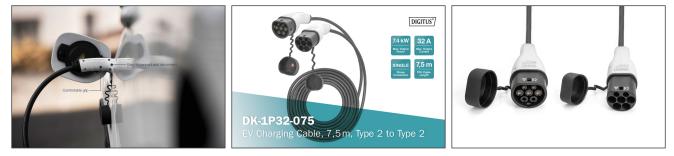

## DIGITUS EV charging cable, 7,5 m, type 2 to type 2

DK-1P32-075 EAN 4016032481409

### EV charging - Single Phase, 230 V, 32 A, 7,5 m Type 2 to Type 2 Standard Charger cable

The DIGITUS DK-1P32-075 car charging cable allows you to easily connect any vehicle with type 2 plug to public charging stations or wallboxes with charging socket. The type 2 charging cables are certified according to EN 62196-1:2014, EN 62196-2:2017 and protection class IP55.

- Charging cable type: 3 x 6 mm<sup>2</sup> + 1 x 0,75 mm<sup>2</sup>
- Color: Black
- Jacket: TPU
- Connector: EN 62196-2 type 2
- Rated voltage: 230 V
- Rated power: 7,4 kW
- Rated current: 32 A
- Connection phases: 1
- Operating temperature: -3000+500
  Protection class: IP55 (water-jet protected)