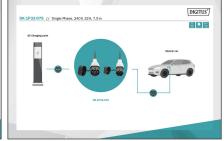

### EV charging - Single Phase, 230 V, 32 A, 7,5 m Type 2 to Type 2 Standard Charger cable

The DIGITUS DK-1P32-075 car charging cable allows you to easily connect any vehicle with type 2 plug to public charging stations or wallboxes with charging socket. The type 2 charging cables are certified according to EN 62196-1:2014, EN 62196-2:2017 and protection class IP55.

# DIGITUS DK-1P32-075 (7,5 m) high quality flexible cable, offers in longer length, the comfort of charging in Home (garage) and also in public charging station

- Type: Straight cable
- Cable length: 7,5 m
- Usuable length: 7,5 m