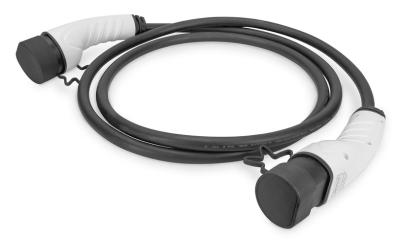

## DIGITUS EV charging cable, 7,5 m, type 2 to type 2

DK-1P32-075 EAN 4016032481409

### EV charging - Single Phase, 230 V, 32 A, 7,5 m Type 2 to Type 2 Standard Charger cable

The DIGITUS DK-1P32-075 car charging cable allows you to easily connect any vehicle with type 2 plug to public charging stations or wallboxes with charging socket. The type 2 charging cables are certified according to EN 62196-1:2014, EN 62196-2:2017 and protection class IP55.

# DIGITUS DK-1P32-075 (7,5 m) high quality flexible cable, offers in longer length, the comfort of charging in Home (garage) and also in public charging station

- Type: Straight cable
- Cable length: 7,5 m
- Usuable length: 7,5 m