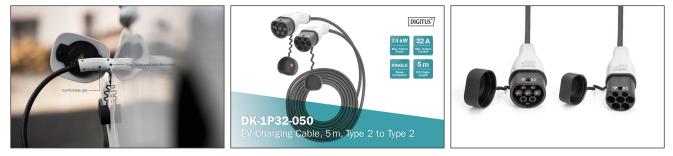

# DIGITUS EV charging cable, 5 m, type 2 to type 2

DK-1P32-050 EAN 4016032481393

## Single Phase, 240V, 32A, 5 m Type 2 to Type 2 Standard Charger cable

The DIGITUS DK-1P32-050 car charging cable allows you to easily connect any vehicle with type 2 plug to public charging stations or wallboxes with charging socket. The type 2 charging cables are certified according to EN 62196-1:2014, EN 62196-2:2017 and protection class IP55.

- Charging cable type: 3 x 6 mm<sup>2</sup> + 1 x 0,75 mm<sup>2</sup>
- Color: Black
- Jacket: TPU
- Connector: EN 62196-2 type 2
- Rated voltage: 230 V
- Rated power: 7,4 kW
- Rated current: 32 A
- Connection phases: 1
- Operating temperature: -3000+500
  Protection class: IP55 (water-jet protected)