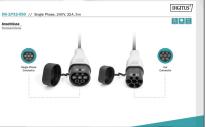

- Charging cable type: 3 x 6 mm<sup>2</sup> + 1 x 0,75 mm<sup>2</sup>
- Color: Black
- Jacket: TPU
- Connector: EN 62196-2 type 2
- Rated voltage: 230 V
- Rated power: 7,4 kW
- Rated current: 32 A
- Connection phases: 1
- Operating temperature: -3000+500
  Protection class: IP55 (water-jet protected)