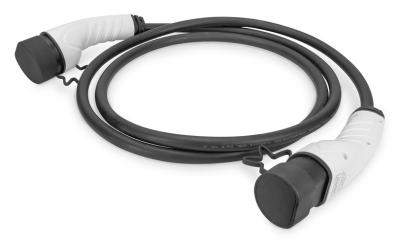

## Single Phase, 240V, 32A, 5 m Type 2 to Type 2 Standard Charger cable

The DIGITUS DK-1P32-050 car charging cable allows you to easily connect any vehicle with type 2 plug to public charging stations or wallboxes with charging socket. The type 2 charging cables are certified according to EN 62196-1:2014, EN 62196-2:2017 and protection class IP55.

#### DIGITUS DK-1P32-050 (5 m) high quality flexible cable, offers in longer length, the comfort of charging in Home (garage) and also in public charging station

- Type: Straight cable
- Cable length: 5 m
- Usuable length: 5 m