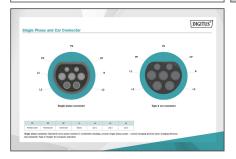

- Charging cable type: 3 x 6 mm<sup>2</sup> + 1 x 0,75 mm<sup>2</sup>
- Color: Black
- Jacket: TPU
- Connector: EN 62196-2 type 2
- Rated voltage: 230 V
- Rated power: 7,4 kW
- Rated current: 32 A
- Connection phases: 1
- Operating temperature: -3000+500
  Protection class: IP55 (water-jet protected)