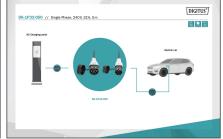

## Single Phase, 240V, 32A, 5 m Type 2 to Type 2 Standard Charger cable

The DIGITUS DK-1P32-050 car charging cable allows you to easily connect any vehicle with type 2 plug to public charging stations or wallboxes with charging socket. The type 2 charging cables are certified according to EN 62196-1:2014, EN 62196-2:2017 and protection class IP55.

#### DIGITUS DK-1P32-050 (5 m) high quality flexible cable, offers in longer length, the comfort of charging in Home (garage) and also in public charging station

- Type: Straight cable
- Cable length: 5 m
- Usuable length: 5 m