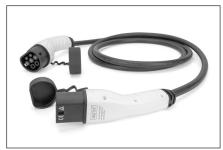

### EV charging - Single Phase, 230 V, 32 A, 5 m Type 2 to Type 2 Standard Charger cable

The DIGITUS DK-1P32-050 car charging cable allows you to easily connect any vehicle with type 2 plug to public charging stations or wallboxes with charging socket. The type 2 charging cables are certified according to EN 62196-1:2014, EN 62196-2:2017 and protection class IP55.

# DIGITUS DK-1P32-050 (5 m) high quality flexible cable, offers in longer length, the comfort of charging in Home (garage) and also in public charging station

- Type: Straight cableCable length: 5 m
- Usuable length: 5 m