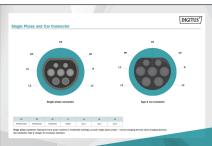

- Charging cable type: 3 x 6 mm<sup>2</sup> + 1 x 0,75 mm<sup>2</sup>
- · Color: Black
- Jacket: TPU
- Connector: EN 62196-2 type 2
- Rated voltage: 230 V
- Rated power: 7,4 kW
- Rated current: 32 A
- Connection phases: 1Operating temperature: -3000+500
- Protection class: IP55 (water-jet protected)