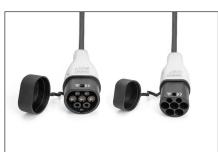

- Charging cable type: 3 x 6 mm<sup>2</sup> + 1 x 0,75 mm<sup>2</sup>
- · Color: Black
- Jacket: TPU
- Connector: EN 62196-2 type 2
- Rated voltage: 230 V
- Rated power: 7,4 kW
- Rated current: 32 A
- Connection phases: 1Operating temperature: -3000+500
- Protection class: IP55 (water-jet protected)