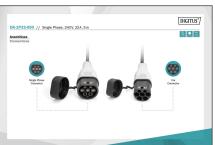

### EV charging - Single Phase, 230 V, 32 A, 5 m Type 2 to Type 2 Standard Charger cable

The DIGITUS DK-1P32-050 car charging cable allows you to easily connect any vehicle with type 2 plug to public charging stations or wallboxes with charging socket. The type 2 charging cables are certified according to EN 62196-1:2014, EN 62196-2:2017 and protection class IP55.

- Charging cable type: 3 x 6 mm<sup>2</sup> + 1 x 0,75 mm<sup>2</sup>
- · Color: Black
- Jacket: TPU
- Connector: EN 62196-2 type 2
- Rated voltage: 230 V
- Rated power: 7,4 kW
- Rated current: 32 A
- Connection phases: 1Operating temperature: -3000+500
- Protection class: IP55 (water-jet protected)