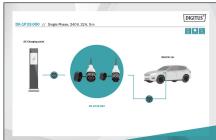

### EV charging - Single Phase, 230 V, 32 A, 5 m Type 2 to Type 2 Standard Charger cable

The DIGITUS DK-1P32-050 car charging cable allows you to easily connect any vehicle with type 2 plug to public charging stations or wallboxes with charging socket. The type 2 charging cables are certified according to EN 62196-1:2014, EN 62196-2:2017 and protection class IP55.