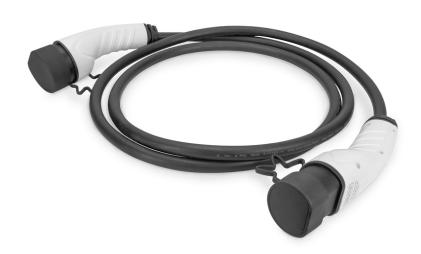

## DIGITUS EV charging cable, 5 m, type 2 to type 2

DK-1P32-050 EAN 4016032481393

### EV charging - Single Phase, 230 V, 32 A, 5 m Type 2 to Type 2 Standard Charger cable

The DIGITUS DK-1P32-050 car charging cable allows you to easily connect any vehicle with type 2 plug to public charging stations or wallboxes with charging socket. The type 2 charging cables are certified according to EN 62196-1:2014, EN 62196-2:2017 and protection class IP55.

# DIGITUS DK-1P32-050 (5 m) high quality flexible cable, offers in longer length, the comfort of charging in Home (garage) and also in public charging station

- Type: Straight cableCable length: 5 m
- Usuable length: 5 m