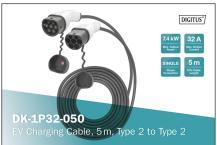

## DIGITUS EV charging cable, 5 m, type 2 to type 2

DK-1P32-050 EAN 4016032481393

### EV charging - Single Phase, 230 V, 32 A, 5 m Type 2 to Type 2 Standard Charger cable

The DIGITUS DK-1P32-050 car charging cable allows you to easily connect any vehicle with type 2 plug to public charging stations or wallboxes with charging socket. The type 2 charging cables are certified according to EN 62196-1:2014, EN 62196-2:2017 and protection class IP55.

- Charging cable type: 3 x 6 mm<sup>2</sup> + 1 x 0,75 mm<sup>2</sup>
- · Color: Black
- Jacket: TPU
- Connector: EN 62196-2 type 2
- Rated voltage: 230 V
- Rated power: 7,4 kW
- Rated current: 32 A
- Connection phases: 1Operating temperature: -3000+500
- Protection class: IP55 (water-jet protected)