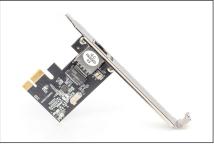

|
|------------------------------|-----------------|----------------|---------------|---------------|----------------|-----------|
|                              | Number<br>(pcs) | Weight<br>(kg) | Depth<br>(cm) | Width<br>(cm) | Height<br>(cm) | cm³       |
| Packaging Unit Carton        | 40              | 6.00           | 37.00         | 42.50         | 30.50          | 47,961.20 |
| Packaging Unit Inside        | 1               | 0.15           | 0.00          | 0.00          | 0.00           | 0.00      |
| Packaging Unit Single        | 1               | 0.15           | 14.00         | 20.00         | 3.50           | 980.00    |
| Net single without Packaging | 0               | 0.04           | 7.60          | 12.00         | 2.20           | 200.64    |

#### More images:













#### Safety notes

- Switch off the computer completely and disconnect it from the power supply before installing or removing the network card.
- Static discharge can damage the product or the PC. Take measures against static discharge (ESD) when installing the product, e.g. wear an antistatic wrist strap.
- Before installation, touch the metal surface of the PC housing or another grounded object to ground any ESD charge via the housing.
- Avoid using too much force when connecting the product to the PC.
- Please ensure that any cables are connected correctly without overstretching or damaging them.
- Avoid touching the contacts of the product with your fingers to prevent corrosion or static charge.

#### EU responsible person

EU based economic operator ensuring the product co