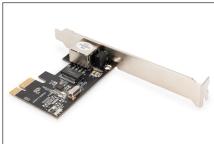

### Gigabit Ethernet PCI Express Card 32-bit, low profile bracket, Realtek RTL8111H

Gigabit Ethernet PCI Express Card,32-bit, low profile bracket, Realtek

## Unprecedented speed is now available over your existing network cabling - Built to run the fastest network applications

- Compliant with 10/100/1.000 IEEE 802.3 specification
- Supports 10/100/1.000 Mbps auto negotiation
- Connection: 1x RJ45 LAN
- · Chipset: Realtek RTL8111H
- Supports Auto MDI/MDIX crossover at all speed
- Compliant with PCI Express base specification 1.1

- Single-lane (or X1) PCI Express throughput supports rates of 2.5Gbps
- Additional Low Profile Bracket to use the Card also in Thin Computers
- Operating temperature: 0 °C 55 °C
- Operating humidity: 0% 85% RH (non-condensing)
- Supports Windows 10, 8.1, 8, 7, Win-Server 2008 / 2016, Linux, VMWare, Free BSD

#### **Package contents**

- Gigabit Ethernet PCI Express network card
- Low profile bracket
- Quick installation guide
- Support CD-ROM

| Logistics                    |                 |                |               |               |                |           |
|------------------------------|-----------------|----------------|---------------|---------------|----------------|-----------|
|                              | Number<br>(pcs) | Weight<br>(kg) | Depth<br>(cm) | Width<br>(cm) | Height<br>(cm) | cm³       |
| Packaging Unit Carton        | 40              | 6.00           | 37.00         | 42.50         | 30.50          | 47,961.20 |
| Packaging Unit Inside        | 1               | 0.15           | 0.00          | 0.00          | 0.00           | 0.00      |
| Packaging Unit Single        | 1               | 0.15           | 14.00         | 20.00         | 3.50           | 980.00    |
| Net single without Packaging | 0               | 0.04           | 7.60          | 12.00         | 2.20           | 200.64    |