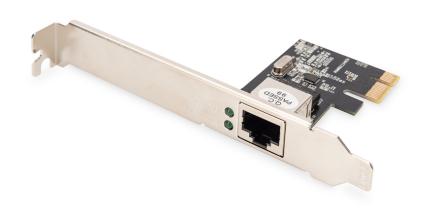

# **DIGITUS Gigabit Ethernet PCI Express Network Card**

DN-10130-1 EAN 4016032478645

### Gigabit Ethernet PCI Express Card 32-bit, low profile bracket, Realtek RTL8111H

Gigabit Ethernet PCI Express Card,32-bit, low profile bracket, Realtek

## Unprecedented speed is now available over your existing network cabling - Built to run the fastest network applications

- Compliant with 10/100/1.000 IEEE 802.3 specification
- Supports 10/100/1.000 Mbps auto negotiation
- Connection: 1x RJ45 LAN
- · Chipset: Realtek RTL8111H
- Supports Auto MDI/MDIX crossover at all speed
- Compliant with PCI Express base specification 1.1

- Single-lane (or X1) PCI Express throughput supports rates of 2.5Gbps
- Additional Low Profile Bracket to use the Card also in Thin Computers
- Operating temperature: 0 °C 55 °C
- Operating humidity: 0% 85% RH (non-condensing)
- Supports Windows 10, 8.1, 8, 7, Win-Server 2008 / 2016, Linux, VMWare, Free BSD