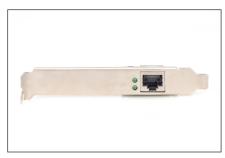

### Gigabit Ethernet PCI Express Card 32-bit, low profile bracket, Realtek RTL8111H

Gigabit Ethernet PCI Express Card,32-bit, low profile bracket, Realtek

## Unprecedented speed is now available over your existing network cabling - Built to run the fastest network applications

- Compliant with 10/100/1.000 IEEE 802.3 specification
- Supports 10/100/1.000 Mbps auto negotiation
- Connection: 1x RJ45 LAN
- · Chipset: Realtek RTL8111H
- Supports Auto MDI/MDIX crossover at all speed
- Compliant with PCI Express base specification 1.1

- Single-lane (or X1) PCI Express throughput supports rates of 2.5Gbps
- Additional Low Profile Bracket to use the Card also in Thin Computers
- Operating temperature: 0 °C 55 °C
- Operating humidity: 0% 85% RH (non-condensing)
- Supports Windows 10, 8.1, 8, 7, Win-Server 2008 / 2016, Linux, VMWare, Free BSD