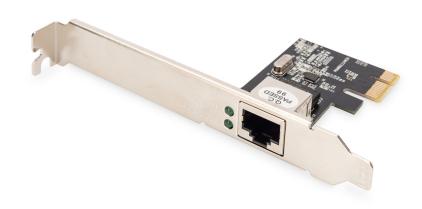

# **DIGITUS Gigabit Ethernet PCI Express Network Card**

DN-10130-1 EAN 4016032478645

### Gigabit Ethernet PCI Express Card 32-bit, low profile bracket,Realtek RTL8111H

Gigabit Ethernet PCI Express Card,32-bit, low profile bracket, Realtek

## Unprecedented speed is now available over your existing network cabling - Built to run the fastest network applications

- Compliant with 10/100/1.000 IEEE 802.3 specification
- Supports 10/100/1.000 Mbps auto negotiation
- Connection: 1x RJ45 LAN
- · Chipset: Realtek RTL8111H
- Supports Auto MDI/MDIX crossover at all speed
- Compliant with PCI Express base specification 1.1