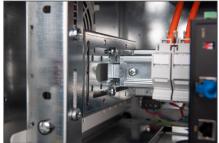

# DIN rail holder, 4U, 178x483x223 mm, galvanized incl. din rail, variable depth and height

The 483 mm (19") DIN Rail Holder makes the installation of suitable equipment on the already mounted 390 mm width DIN rail possible. It is variable in depth and can be turned 90° up or down to install the components horizontally if necessary. The rear side is equipped with a height variable C shaped cable tray with fixing points for tape or cable

ties. The complete frame can also be adjusted in height (4U brackets are fixed in the rack) to suit individual needs of space.

- galvanized steel sheet
- · Load capacity: 20 kg