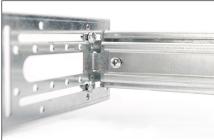

# DIN rail holder, 4U, 178x483x223 mm, galvanized incl. din rail, variable depth and height

The 483 mm (19") DIN Rail Holder makes the installation of suitable equipment on the already mounted 390 mm width DIN rail possible. It is variable in depth and can be turned 90° up or down to install the components horizontally if necessary. The rear side is equipped with a height variable C shaped cable tray with fixing points for tape or cable

ties. The complete frame can also be adjusted in height (4U brackets are fixed in the rack) to suit individual needs of space.

- galvanized steel sheet
- · Load capacity: 20 kg