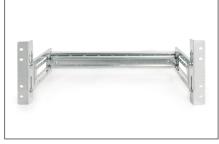

# DIN rail holder, 4U, 178x483x223 mm, galvanized incl. din rail, variable depth and height

The 483 mm (19") DIN Rail Holder makes the installation of suitable equipment on the already mounted 390 mm width DIN rail possible. It is variable in depth and can be turned 90° up or down to install the components horizontally if necessary. The rear side is equipped with a height variable C shaped cable tray with fixing points for tape or cable

ties. The complete frame can also be adjusted in height (4U brackets are fixed in the rack) to suit individual needs of space.

- galvanized steel sheet
- · Load capacity: 20 kg