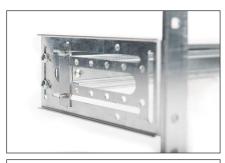

# DIN rail holder, 4U, 178x483x223 mm, galvanized incl. din rail, variable depth and height

The 483 mm (19") DIN Rail Holder makes the installation of suitable equipment on the already mounted 390 mm width DIN rail possible. It is variable in depth and can be turned 90° up or down to install the components horizontally if necessary. The rear side is equipped with a height variable C shaped cable tray with fixing points for tape or cable

ties. The complete frame can also be adjusted in height (4U brackets are fixed in the rack) to suit individual needs of space.

- galvanized steel sheet
- · Load capacity: 20 kg