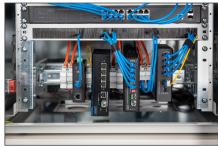

# DIN rail holder, 4U, 178x483x223 mm, galvanized incl. din rail, variable depth and height

The 483 mm (19") DIN Rail Holder makes the installation of suitable equipment on the already mounted 390 mm width DIN rail possible. It is variable in depth and can be turned 90° up or down to install the components horizontally if necessary. The rear side is equipped with a height variable C shaped cable tray with fixing points for tape or cable

ties. The complete frame can also be adjusted in height (4U brackets are fixed in the rack) to suit individual needs of space.

- galvanized steel sheet
- · Load capacity: 20 kg