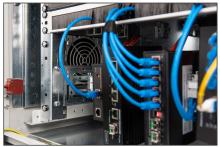

# DIN rail holder, 4U, 178x483x223 mm, galvanized incl. din rail, variable depth and height

The 483 mm (19") DIN Rail Holder makes the installation of suitable equipment on the already mounted 390 mm width DIN rail possible. It is variable in depth and can be turned 90° up or down to install the components horizontally if necessary. The rear side is equipped with a height variable C shaped cable tray with fixing points for tape or cable

ties. The complete frame can also be adjusted in height (4U brackets are fixed in the rack) to suit individual needs of space.

- galvanized steel sheet
- · Load capacity: 20 kg