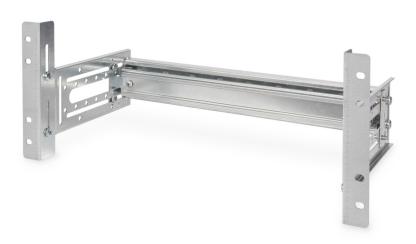

# DIN rail holder, 4U, 178x483x223 mm, galvanized incl. din rail, variable depth and height

The 483 mm (19") DIN Rail Holder makes the installation of suitable equipment on the already mounted 390 mm width DIN rail possible. It is variable in depth and can be turned 90° up or down to install the components horizontally if necessary. The rear side is equipped with a height variable C shaped cable tray with fixing points for tape or cable

ties. The complete frame can also be adjusted in height (4U brackets are fixed in the rack) to suit individual needs of space.

- galvanized steel sheet
- · Load capacity: 20 kg

### **Package contents**

• Installation set (screws, cage nuts, washers)

| Logistics                    |                 |                |               |               |                |           |
|------------------------------|-----------------|----------------|---------------|---------------|----------------|-----------|
|                              | Number<br>(pcs) | Weight<br>(kg) | Depth<br>(cm) | Width<br>(cm) | Height<br>(cm) | cm³       |
| Packaging Unit Carton        | 1               | 3.50           | 24.00         | 50.00         | 20.00          | 24.00     |
| Packaging Unit Inside        | 1               | 3.50           | 24.00         | 50.00         | 20.00          | 24.00     |
| Packaging Unit Single        | 1               | 3.50           | 24.00         | 50.00         | 20.00          | 24.00     |
| Net single without Packaging | 0               | 1.60           | 22.30         | 48.30         | 17.80          | 19,172.20 |