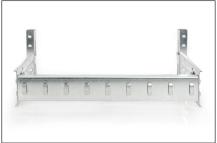

# DIN rail holder, 4U, 178x483x223 mm, galvanized incl. din rail, variable depth and height

The 483 mm (19") DIN Rail Holder makes the installation of suitable equipment on the already mounted 390 mm width DIN rail possible. It is variable in depth and can be turned 90° up or down to install the components horizontally if necessary. The rear side is equipped with a height variable C shaped cable tray with fixing points for tape or cable

ties. The complete frame can also be adjusted in height (4U brackets are fixed in the rack) to suit individual needs of space.

- galvanized steel sheet
- · Load capacity: 20 kg