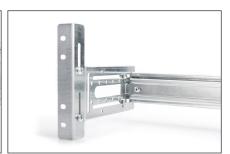

# DIN rail holder, 4U, 178x483x223 mm, galvanized incl. din rail, variable depth and height

The 483 mm (19") DIN Rail Holder makes the installation of suitable equipment on the already mounted 390 mm width DIN rail possible. It is variable in depth and can be turned 90° up or down to install the components horizontally if necessary. The rear side is equipped with a height variable C shaped cable tray with fixing points for tape or cable

ties. The complete frame can also be adjusted in height (4U brackets are fixed in the rack) to suit individual needs of space.

- galvanized steel sheet
- · Load capacity: 20 kg