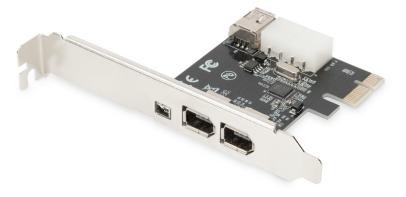

## IEEE 1394a Interface Card, PClexpress, 3 Port 1x ext. 1394mini, 2x ext. 1394a Ports

With this IEEE 1394a / Firewire express card you can easily extend your PC system by four additional IEEE 1394 ports. Thus, it supports data transfer rates of 100/200/400 Mbps and can be easily installed in any available PCI express slot with different lane width, thanks to the integrated Hot Swap- and Plug&Play-function.

## Equip your PC with four additional IEEE 1394-ports!

- Two external 1394a, one external 1394mini port + additional internal 1394a port incl. 4-pin power supply
- Installs in any available PCI-Express slot with different lane width