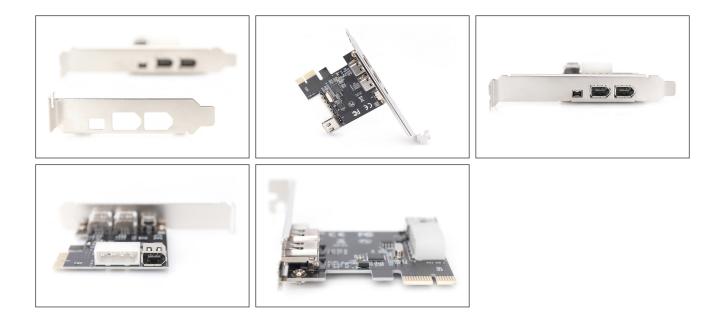

|        |
|------------------------------|-----------------|----------------|---------------|---------------|----------------|--------|
|                              | Number<br>(pcs) | Weight<br>(kg) | Depth<br>(cm) | Width<br>(cm) | Height<br>(cm) | cm³    |
| Packaging Unit Carton        | 40              | 8.40           | 41.00         | 41.00         | 39.00          | 65.56  |
| Packaging Unit Inside        | 1               | 0.21           | 20.00         | 19.00         | 5.50           | 2.09   |
| Packaging Unit Single        | 1               | 0.21           | 20.00         | 19.00         | 5.50           | 2.09   |
| Net single without Packaging | 0               | 0.04           | 9.50          | 18.00         | 1.90           | 324.90 |

#### More images:







## Safety notes

- Switch off the computer completely and disconnect it from the power supply before installing or removing the network card.
- Static discharge can damage the product or the PC. Take measures against static discharge (ESD) when installing the product, e.g. wear an antistatic wrist strap.
- Before installation, touch the metal surface of the PC housing or another grounded object to ground any ESD charge via the housing.
- Avoid using too much force when connecting the product to the PC.
- Please ensure that any cables are connected correctly without overstretching or damaging them.
- Avoid touching the contacts of the product with your fingers to prevent corrosion or static charge.

## EU responsible person

EU based economic operator ensuring the product complies with th