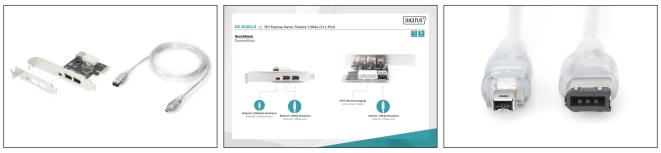

## Package contents

- 1 x PCI Express Card, Firewire 1394a (3 +1 ports)
- 1 x Firewire 400 connection cable, 4pin/M 6pin/M, 0.7m
- 1 x Low profile bracket
- Manual

| Logistics                    |                 |                |               |               |                |        |
|------------------------------|-----------------|----------------|---------------|---------------|----------------|--------|
|                              | Number<br>(pcs) | Weight<br>(kg) | Depth<br>(cm) | Width<br>(cm) | Height<br>(cm) | cm³    |
| Packaging Unit Carton        | 40              | 8.40           | 41.00         | 41.00         | 39.00          | 65.56  |
| Packaging Unit Inside        | 1               | 0.21           | 20.00         | 19.00         | 5.50           | 2.09   |
| Packaging Unit Single        | 1               | 0.21           | 20.00         | 19.00         | 5.50           | 2.09   |
| Net single without Packaging | 0               | 0.04           | 9.50          | 18.00         | 1.90           | 324.90 |

#### More images: