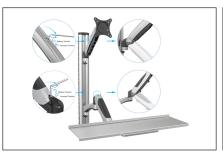

## Universal mount with flexible height adjustment for mounting monitors and keyboards to the wall

Integrated cable routing

- Suitable for standard VESA mounting patterns of 75 x 75 and 100 x 100 mm
- Max. load bearing capacity: 6 kg per arm
- Weight: 4.2 kg
- Dimensions: 700 x 700 x 520 mm
- · Style: PC Workstation

#### Package contents

- Wall mount
- Screws for mounting the monitor
- Operating instructions

| Logistics                    |                 |                |               |               |                |        |
|------------------------------|-----------------|----------------|---------------|---------------|----------------|--------|
|                              | Number<br>(pcs) | Weight<br>(kg) | Depth<br>(cm) | Width<br>(cm) | Height<br>(cm) | cm³    |
| Packaging Unit Carton        | 2               | 12.66          | 78.00         | 25.50         | 23.00          | 45.75  |
| Packaging Unit Inside        | 1               | 6.33           | 76.50         | 23.00         | 10.00          | 17.60  |
| Packaging Unit Single        | 1               | 6.33           | 76.50         | 23.00         | 10.00          | 17.60  |
| Net single without Packaging | 0               | 4.82           | 83.40         | 73.00         | 60.00          | 365.29 |