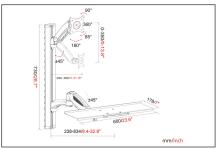

### Workstation (Monitor, Keyboard) Wall Mount 27 inch, 6 kg, VESA 75x75, 100x100, silver

Universal wall mount with flexible working height adjustment for mounting monitors and keyboards. Set up a workspace that people of various different heights can use – you can easily adjust the working height with just two quick motions. Simply note the VESA size and the weight of your monitor in order to select a suitable mount.

## Universal mount with flexible height adjustment for mounting monitors and keyboards to the wall

Integrated cable routing

- Suitable for standard VESA mounting patterns of 75 x 75 and 100 x 100 mm
- Max. load bearing capacity: 6 kg per arm
- Weight: 4.2 kg
- Dimensions: 700 x 700 x 520 mm
- · Style: PC Workstation