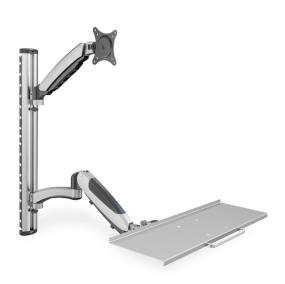

### Workstation (Monitor, Keyboard) Wall Mount 27 inch, 6 kg, VESA 75x75, 100x100, silver

Universal wall mount with flexible working height adjustment for mounting monitors and keyboards. Set up a workspace that people of various different heights can use – you can easily adjust the working height with just two quick motions. Simply note the VESA size and the weight of your monitor in order to select a suitable mount.

## Universal mount with flexible height adjustment for mounting monitors and keyboards to the wall

Integrated cable routing

- Suitable for standard VESA mounting patterns of 75 x 75 and 100 x 100 mm
- Max. load bearing capacity: 6 kg per arm
- Weight: 4.2 kg
- Dimensions: 700 x 700 x 520 mm
- · Style: PC Workstation