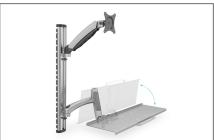

### Workstation (Monitor, Keyboard) Wall Mount 27 inch, 6 kg, VESA 75x75, 100x100, silver

Universal wall mount with flexible working height adjustment for mounting monitors and keyboards. Set up a workspace that people of various different heights can use – you can easily adjust the working height with just two quick motions. Simply note the VESA size and the weight of your monitor in order to select a suitable mount.

## Universal mount with flexible height adjustment for mounting monitors and keyboards to the wall

Integrated cable routing

- Suitable for standard VESA mounting patterns of 75 x 75 and 100 x 100 mm
- Max. load bearing capacity: 6 kg per arm
- Weight: 4.2 kg
- Dimensions: 700 x 700 x 520 mm
- · Style: PC Workstation