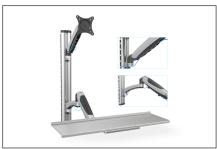

### Workstation (Monitor, Keyboard) Wall Mount 27 inch, 6 kg, VESA 75x75, 100x100, silver

Universal wall mount with flexible working height adjustment for mounting monitors and keyboards. Set up a workspace that people of various different heights can use – you can easily adjust the working height with just two quick motions. Simply note the VESA size and the weight of your monitor in order to select a suitable mount.

## Universal mount with flexible height adjustment for mounting monitors and keyboards to the wall

Integrated cable routing

- Suitable for standard VESA mounting patterns of 75 x 75 and 100 x 100 mm
- Max. load bearing capacity: 6 kg per arm
- Weight: 4.2 kg
- Dimensions: 700 x 700 x 520 mm
- · Style: PC Workstation