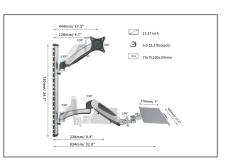

## Universal mount with flexible height adjustment for mounting monitors and keyboards to the wall

Integrated cable routing

- Suitable for standard VESA mounting patterns of 75 x 75 and 100 x 100 mm
- Max. load bearing capacity: 6 kg per arm
- Weight: 4.2 kg
- Dimensions: 700 x 700 x 520 mm
- · Style: PC Workstation