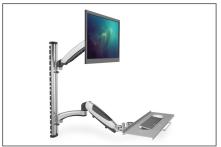

### Workstation (Monitor, Keyboard) Wall Mount 27 inch, 6 kg, VESA 75x75, 100x100, silver

Universal wall mount with flexible working height adjustment for mounting monitors and keyboards. Set up a workspace that people of various different heights can use – you can easily adjust the working height with just two quick motions. Simply note the VESA size and the weight of your monitor in order to select a suitable mount.

## Universal mount with flexible height adjustment for mounting monitors and keyboards to the wall

Integrated cable routing

- Suitable for standard VESA mounting patterns of 75 x 75 and 100 x 100 mm
- Max. load bearing capacity: 6 kg per arm
- Weight: 4.2 kg
- Dimensions: 700 x 700 x 520 mm
- · Style: PC Workstation