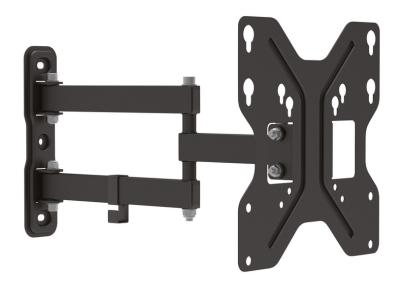

### 3D Universal TV/Monitor Mount up to 107cm (42"), 15° Tilt, 180° Swivel, max load 30kg,

Universal wall mount for flexibly aligning the monitor according to your viewing position with three adjustable levels. The universal wall mount allows you to install LED and LCD monitors and TVs of all brands, in sizes up to 107 cm. Simply note the VESA size and the weight of your monitor in order to select an appropriate wall mount.

# Universal wall mount with adjustment options in all three dimensions

- Suitable for standard VESA mounting patterns of 75 x 75, 100 x 100, 200 x 100, and 200 x 200 mm.
- For mounting devices with a screen diagonal of 48 cm (19") to 107 cm (42") to the wall
- Max. load bearing capacity: 30 kg
- Weight: 1.7 kg