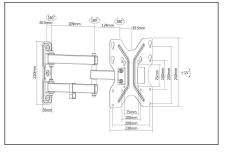

# Universal wall mount with adjustment options in all three dimensions

- Suitable for standard VESA mounting patterns of 75 x 75, 100 x 100, 200 x 100, and 200 x 200 mm.
- For mounting devices with a screen diagonal of 48 cm (19") to 107 cm (42") to the wall
- Max. load bearing capacity: 30 kg
- Weight: 1.7 kg