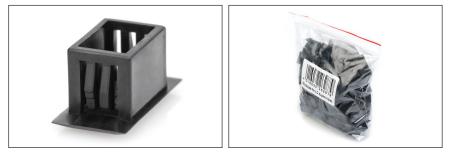

## Blindplate for LC duplex holes 100 pcs.

Blindplate for LC duplex holes,100 pcs.

• Used in termination boxes to cover ports not used

- Avoids dust and dirt in termination boxes •
- Shipment: 100 pcs. per poly bag Material: plastic, black •
- •