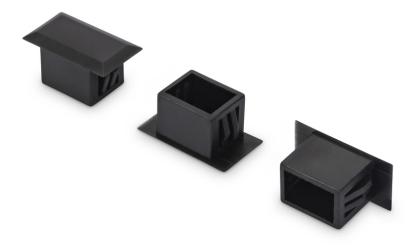

## Blindplate for LC duplex holes 100 pcs.

Blindplate for LC duplex holes,100 pcs.

• Used in termination boxes to cover ports not used

- Avoids dust and dirt in termination boxes •
- Shipment: 100 pcs. per poly bag Material: plastic, black •
- •