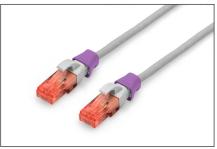

## Color clips for RJ45 plugs color violet, 100 pcs. pack

Color-clips for patch cables simplify cable identification in networking. These boots, available in various colors, help organize cables based on their functions or destinations. This enhances efficiency, reducing the likelihood of errors during installation and maintenance. Quick troubleshooting is facilitated, as technicians can easily identify and trace specific cables. Additionally, the standardized color-coding system supports scalability, allowing for the seamless integration of new cables as networks expand. Beyond functionality, the use of color-coded boots contributes to a professional and organized

appearance in networking environments.

Color clips for patch cable offer an efficient way to manage and identify cables in networking systems. They contribute to a well-organized, and easily maintainable infrastructure.