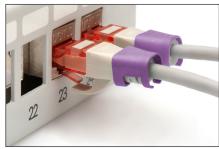

## Color clips for RJ45 plugs color violet, 100 pcs. pack

Color-clips for patch cables simplify cable identification in networking. These boots, available in various colors, help organize cables based on their functions or destinations. This enhances efficiency, reducing the likelihood of errors during installation and maintenance. Quick troubleshooting is facilitated, as technicians can easily identify and trace specific cables. Additionally, the standardized color-coding system supports scalability, allowing for the seamless integration of new cables as networks expand. Beyond functionality, the use of color-coded boots contributes to a professional and organized

appearance in networking environments.

Color clips for patch cable offer an efficient way to manage and identify cables in networking systems. They contribute to a well-organized, and easily maintainable infrastructure.