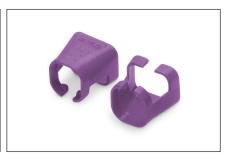

## Color clips for RJ45 plugs color violet, 100 pcs. pack

Color-clips for patch cables simplify cable identification in networking. These boots, available in various colors, help organize cables based on their functions or destinations. This enhances efficiency, reducing the likelihood of errors during installation and maintenance. Quick troubleshooting is facilitated, as technicians can easily identify and trace specific cables. Additionally, the standardized color-coding system supports scalability, allowing for the seamless integration of new cables as networks expand. Beyond functionality, the use of color-coded boots contributes to a professional and organized

- Color: Violet
- AWG 24/7 27/7
- Compatibility: CAT 5e CAT 6A patch cables
- Material: PVC
- RJ45 boot
- 100 pcs. Violet color

| Logistics                    |                 |                |               |               |                |           |
|------------------------------|-----------------|----------------|---------------|---------------|----------------|-----------|
|                              | Number<br>(pcs) | Weight<br>(kg) | Depth<br>(cm) | Width<br>(cm) | Height<br>(cm) | cm³       |
| Packaging Unit Carton        | 100             | 3.00           | 24.00         | 30.00         | 36.00          | 25,920.00 |
| Packaging Unit Inside        | 1               | 0.03           | 12.00         | 10.00         | 2.00           | 240.00    |
| Packaging Unit Single        | 1               | 0.03           | 12.00         | 10.00         | 2.00           | 240.00    |
| Net single without Packaging | 0               | 0.00           | 1.22          | 1.14          | 1.07           | 1.48      |