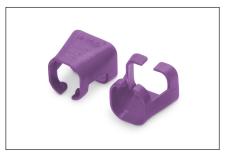

## Color clips for RJ45 plugs color violet, 100 pcs. pack

Color-clips for patch cables simplify cable identification in networking. These boots, available in various colors, help organize cables based on their functions or destinations. This enhances efficiency, reducing the likelihood of errors during installation and maintenance. Quick troubleshooting is facilitated, as technicians can easily identify and trace specific cables. Additionally, the standardized color-coding system supports scalability, allowing for the seamless integration of new cables as networks expand. Beyond functionality, the use of color-coded boots contributes to a professional and organized

- Color: Violet
- AWG 24/7 27/7
- Compatibility: CAT 5e CAT 6A patch cables
- Material: PVC
- RJ45 boot
- 100 pcs. Violet color

| Logistics                    |                 |                |               |               |                |           |
|------------------------------|-----------------|----------------|---------------|---------------|----------------|-----------|
|                              | Number<br>(pcs) | Weight<br>(kg) | Depth<br>(cm) | Width<br>(cm) | Height<br>(cm) | cm³       |
| Packaging Unit Carton        | 100             | 3.00           | 24.00         | 30.00         | 36.00          | 25,920.00 |
| Packaging Unit Inside        | 1               | 0.03           | 12.00         | 10.00         | 2.00           | 240.00    |
| Packaging Unit Single        | 1               | 0.03           | 12.00         | 10.00         | 2.00           | 240.00    |
| Net single without Packaging | 0               | 0.00           | 1.22          | 1.14          | 1.07           | 1.48      |