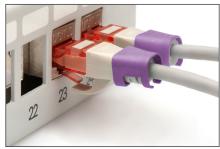

## Color clips for RJ45 plugs color violet, 100 pcs. pack

Color-clips for patch cables simplify cable identification in networking. These boots, available in various colors, help organize cables based on their functions or destinations. This enhances efficiency, reducing the likelihood of errors during installation and maintenance. Quick troubleshooting is facilitated, as technicians can easily identify and trace specific cables. Additionally, the standardized color-coding system supports scalability, allowing for the seamless integration of new cables as networks expand. Beyond functionality, the use of color-coded boots contributes to a professional and organized

appearance in networking environments.

Color clips for patch cable offer an efficient way to manage and identify cables in networking systems. They contribute to a well-organized, and easily maintainable infrastructure.