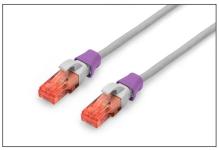

## Color clips for RJ45 plugs color violet, 100 pcs. pack

Color-clips for patch cables simplify cable identification in networking. These boots, available in various colors, help organize cables based on their functions or destinations. This enhances efficiency, reducing the likelihood of errors during installation and maintenance. Quick troubleshooting is facilitated, as technicians can easily identify and trace specific cables. Additionally, the standardized color-coding system supports scalability, allowing for the seamless integration of new cables as networks expand. Beyond functionality, the use of color-coded boots contributes to a professional and organized

appearance in networking environments.

Color clips for patch cable offer an efficient way to manage and identify cables in networking systems. They contribute to a well-organized, and easily maintainable infrastructure.