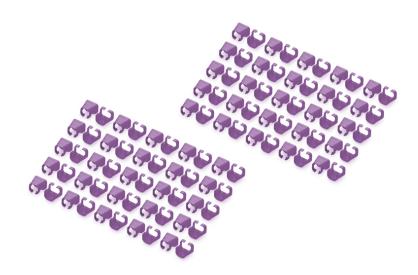

## Color clips for RJ45 plugs color violet, 100 pcs. pack

Color-clips for patch cables simplify cable identification in networking. These boots, available in various colors, help organize cables based on their functions or destinations. This enhances efficiency, reducing the likelihood of errors during installation and maintenance. Quick troubleshooting is facilitated, as technicians can easily identify and trace specific cables. Additionally, the standardized color-coding system supports scalability, allowing for the seamless integration of new cables as networks expand. Beyond functionality, the use of color-coded boots contributes to a professional and organized

- Color: Violet
- AWG 24/7 27/7
- Compatibility: CAT 5e CAT 6A patch cables
- Material: PVC
- RJ45 boot
- 100 pcs. Violet color

| Logistics                    |                 |                |               |               |                |           |
|------------------------------|-----------------|----------------|---------------|---------------|----------------|-----------|
|                              | Number<br>(pcs) | Weight<br>(kg) | Depth<br>(cm) | Width<br>(cm) | Height<br>(cm) | cm³       |
| Packaging Unit Carton        | 100             | 3.00           | 24.00         | 30.00         | 36.00          | 25,920.00 |
| Packaging Unit Inside        | 1               | 0.03           | 12.00         | 10.00         | 2.00           | 240.00    |
| Packaging Unit Single        | 1               | 0.03           | 12.00         | 10.00         | 2.00           | 240.00    |
| Net single without Packaging | 0               | 0.00           | 1.22          | 1.14          | 1.07           | 1.48      |