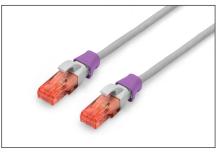

## Color clips for RJ45 plugs color violet, 100 pcs. pack

Color-clips for patch cables simplify cable identification in networking. These boots, available in various colors, help organize cables based on their functions or destinations. This enhances efficiency, reducing the likelihood of errors during installation and maintenance. Quick troubleshooting is facilitated, as technicians can easily identify and trace specific cables. Additionally, the standardized color-coding system supports scalability, allowing for the seamless integration of new cables as networks expand. Beyond functionality, the use of color-coded boots contributes to a professional and organized

appearance in networking environments.

Color clips for patch cable offer an efficient way to manage and identify cables in networking systems. They contribute to a well-organized, and easily maintainable infrastructure.