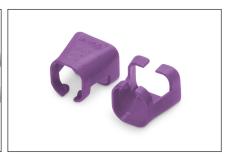

## Color clips for RJ45 plugs color violet, 100 pcs. pack

Color-clips for patch cables simplify cable identification in networking. These boots, available in various colors, help organize cables based on their functions or destinations. This enhances efficiency, reducing the likelihood of errors during installation and maintenance. Quick troubleshooting is facilitated, as technicians can easily identify and trace specific cables. Additionally, the standardized color-coding system supports scalability, allowing for the seamless integration of new cables as networks expand. Beyond functionality, the use of color-coded boots contributes to a professional and organized

- Color: Violet
- AWG 24/7 27/7
- Compatibility: CAT 5e CAT 6A patch cables
- Material: PVC
- RJ45 boot
- 100 pcs. Violet color

| Logistics                    |                 |                |               |               |                |           |
|------------------------------|-----------------|----------------|---------------|---------------|----------------|-----------|
|                              | Number<br>(pcs) | Weight<br>(kg) | Depth<br>(cm) | Width<br>(cm) | Height<br>(cm) | cm³       |
| Packaging Unit Carton        | 100             | 3.00           | 24.00         | 30.00         | 36.00          | 25,920.00 |
| Packaging Unit Inside        | 1               | 0.03           | 12.00         | 10.00         | 2.00           | 240.00    |
| Packaging Unit Single        | 1               | 0.03           | 12.00         | 10.00         | 2.00           | 240.00    |
| Net single without Packaging | 0               | 0.00           | 1.22          | 1.14          | 1.07           | 1.48      |