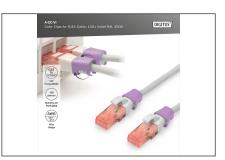

## Color clips for RJ45 plugs color violet, 100 pcs. pack

Color-clips for patch cables simplify cable identification in networking. These boots, available in various colors, help organize cables based on their functions or destinations. This enhances efficiency, reducing the likelihood of errors during installation and maintenance. Quick troubleshooting is facilitated, as technicians can easily identify and trace specific cables. Additionally, the standardized color-coding system supports scalability, allowing for the seamless integration of new cables as networks expand. Beyond functionality, the use of color-coded boots contributes to a professional and organized

- Color: Violet
- AWG 24/7 27/7
- Compatibility: CAT 5e CAT 6A patch cables
- Material: PVC
- RJ45 boot
- 100 pcs. Violet color

| Logistics                    |                 |                |               |               |                |           |
|------------------------------|-----------------|----------------|---------------|---------------|----------------|-----------|
|                              | Number<br>(pcs) | Weight<br>(kg) | Depth<br>(cm) | Width<br>(cm) | Height<br>(cm) | cm³       |
| Packaging Unit Carton        | 100             | 3.00           | 24.00         | 30.00         | 36.00          | 25,920.00 |
| Packaging Unit Inside        | 1               | 0.03           | 12.00         | 10.00         | 2.00           | 240.00    |
| Packaging Unit Single        | 1               | 0.03           | 12.00         | 10.00         | 2.00           | 240.00    |
| Net single without Packaging | 0               | 0.00           | 1.22          | 1.14          | 1.07           | 1.48      |