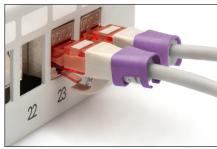

## Color clips for RJ45 plugs color violet, 100 pcs. pack

Color-clips for patch cables simplify cable identification in networking. These boots, available in various colors, help organize cables based on their functions or destinations. This enhances efficiency, reducing the likelihood of errors during installation and maintenance. Quick troubleshooting is facilitated, as technicians can easily identify and trace specific cables. Additionally, the standardized color-coding system supports scalability, allowing for the seamless integration of new cables as networks expand. Beyond functionality, the use of color-coded boots contributes to a professional and organized

appearance in networking environments.

Color clips for patch cable offer an efficient way to manage and identify cables in networking systems. They contribute to a well-organized, and easily maintainable infrastructure.