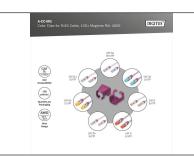

## Color clips for RJ45 Plugs color magenta, 100 pcs. pack

Color-clips for patch cables simplify cable identification in networking. These boots, available in various colors, help organize cables based on their functions or destinations. This enhances efficiency, reducing the likelihood of errors during installation and maintenance. Quick troubleshooting is facilitated, as technicians can easily identify and trace specific cables. Additionally, the standardized color-coding system supports scalability, allowing for the seamless integration of new cables as networks expand. Beyond functionality, the use of color-coded boots contributes to a professional and organized

- · Color: Magenta
- AWG 24/7 27/7
- Compatibility: CAT 5e CAT 6A patch cables
- Material: PVC
- RJ45 boot
- 100 pcs. Magenta color

| Logistics                    |                 |                |               |               |                |           |
|------------------------------|-----------------|----------------|---------------|---------------|----------------|-----------|
|                              | Number<br>(pcs) | Weight<br>(kg) | Depth<br>(cm) | Width<br>(cm) | Height<br>(cm) | cm³       |
| Packaging Unit Carton        | 100             | 3.00           | 24.00         | 30.00         | 36.00          | 25,920.00 |
| Packaging Unit Inside        | 1               | 0.03           | 12.00         | 10.00         | 2.00           | 240.00    |
| Packaging Unit Single        | 1               | 0.03           | 12.00         | 10.00         | 2.00           | 240.00    |
| Net single without Packaging | 0               | 0.00           | 1.22          | 1.14          | 1.07           | 1.48      |