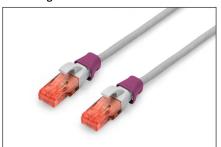

## Color clips for RJ45 Plugs color magenta, 100 pcs. pack

Color-clips for patch cables simplify cable identification in networking. These boots, available in various colors, help organize cables based on their functions or destinations. This enhances efficiency, reducing the likelihood of errors during installation and maintenance. Quick troubleshooting is facilitated, as technicians can easily identify and trace specific cables. Additionally, the standardized color-coding system supports scalability, allowing for the seamless integration of new cables as networks expand. Beyond functionality, the use of color-coded boots contributes to a professional and organized

- · Color: Magenta
- AWG 24/7 27/7
- Compatibility: CAT 5e CAT 6A patch cables
- Material: PVC
- RJ45 boot
- 100 pcs. Magenta color

| Logistics                    |                 |                |               |               |                |           |
|------------------------------|-----------------|----------------|---------------|---------------|----------------|-----------|
|                              | Number<br>(pcs) | Weight<br>(kg) | Depth<br>(cm) | Width<br>(cm) | Height<br>(cm) | cm³       |
| Packaging Unit Carton        | 100             | 3.00           | 24.00         | 30.00         | 36.00          | 25,920.00 |
| Packaging Unit Inside        | 1               | 0.03           | 12.00         | 10.00         | 2.00           | 240.00    |
| Packaging Unit Single        | 1               | 0.03           | 12.00         | 10.00         | 2.00           | 240.00    |
| Net single without Packaging | 0               | 0.00           | 1.22          | 1.14          | 1.07           | 1.48      |