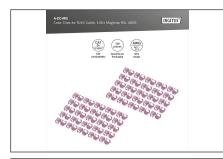

## Color clips for RJ45 Plugs color magenta, 100 pcs. pack

Color-clips for patch cables simplify cable identification in networking. These boots, available in various colors, help organize cables based on their functions or destinations. This enhances efficiency, reducing the likelihood of errors during installation and maintenance. Quick troubleshooting is facilitated, as technicians can easily identify and trace specific cables. Additionally, the standardized color-coding system supports scalability, allowing for the seamless integration of new cables as networks expand. Beyond functionality, the use of color-coded boots contributes to a professional and organized

- · Color: Magenta
- AWG 24/7 27/7
- Compatibility: CAT 5e CAT 6A patch cables
- Material: PVC
- RJ45 boot
- 100 pcs. Magenta color

| Logistics                    |                 |                |               |               |                |           |
|------------------------------|-----------------|----------------|---------------|---------------|----------------|-----------|
|                              | Number<br>(pcs) | Weight<br>(kg) | Depth<br>(cm) | Width<br>(cm) | Height<br>(cm) | cm³       |
| Packaging Unit Carton        | 100             | 3.00           | 24.00         | 30.00         | 36.00          | 25,920.00 |
| Packaging Unit Inside        | 1               | 0.03           | 12.00         | 10.00         | 2.00           | 240.00    |
| Packaging Unit Single        | 1               | 0.03           | 12.00         | 10.00         | 2.00           | 240.00    |
| Net single without Packaging | 0               | 0.00           | 1.22          | 1.14          | 1.07           | 1.48      |