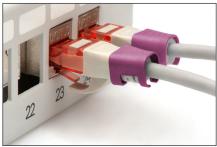

## Color clips for RJ45 Plugs color magenta, 100 pcs. pack

Color-clips for patch cables simplify cable identification in networking. These boots, available in various colors, help organize cables based on their functions or destinations. This enhances efficiency, reducing the likelihood of errors during installation and maintenance. Quick troubleshooting is facilitated, as technicians can easily identify and trace specific cables. Additionally, the standardized color-coding system supports scalability, allowing for the seamless integration of new cables as networks expand. Beyond functionality, the use of color-coded boots contributes to a professional and organized

appearance in networking environments.

Color clips for patch cable offer an efficient way to manage and identify cables in networking systems. They contribute to a well-organized, and easily maintainable infrastructure.