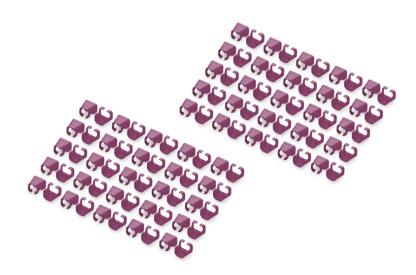

## Color clips for RJ45 Plugs color magenta, 100 pcs. pack

Color-clips for patch cables simplify cable identification in networking. These boots, available in various colors, help organize cables based on their functions or destinations. This enhances efficiency, reducing the likelihood of errors during installation and maintenance. Quick troubleshooting is facilitated, as technicians can easily identify and trace specific cables. Additionally, the standardized color-coding system supports scalability, allowing for the seamless integration of new cables as networks expand. Beyond functionality, the use of color-coded boots contributes to a professional and organized

- · Color: Magenta
- AWG 24/7 27/7
- Compatibility: CAT 5e CAT 6A patch cables
- Material: PVC
- RJ45 boot
- 100 pcs. Magenta color

| Logistics                    |                 |                |               |               |                |           |
|------------------------------|-----------------|----------------|---------------|---------------|----------------|-----------|
|                              | Number<br>(pcs) | Weight<br>(kg) | Depth<br>(cm) | Width<br>(cm) | Height<br>(cm) | cm³       |
| Packaging Unit Carton        | 100             | 3.00           | 24.00         | 30.00         | 36.00          | 25,920.00 |
| Packaging Unit Inside        | 1               | 0.03           | 12.00         | 10.00         | 2.00           | 240.00    |
| Packaging Unit Single        | 1               | 0.03           | 12.00         | 10.00         | 2.00           | 240.00    |
| Net single without Packaging | 0               | 0.00           | 1.22          | 1.14          | 1.07           | 1.48      |