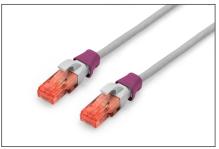

## Color clips for RJ45 Plugs color magenta, 100 pcs. pack

Color-clips for patch cables simplify cable identification in networking. These boots, available in various colors, help organize cables based on their functions or destinations. This enhances efficiency, reducing the likelihood of errors during installation and maintenance. Quick troubleshooting is facilitated, as technicians can easily identify and trace specific cables. Additionally, the standardized color-coding system supports scalability, allowing for the seamless integration of new cables as networks expand. Beyond functionality, the use of color-coded boots contributes to a professional and organized

appearance in networking environments.

Color clips for patch cable offer an efficient way to manage and identify cables in networking systems. They contribute to a well-organized, and easily maintainable infrastructure.