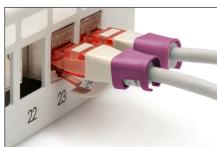

## Color clips for RJ45 Plugs color magenta, 100 pcs. pack

Color-clips for patch cables simplify cable identification in networking. These boots, available in various colors, help organize cables based on their functions or destinations. This enhances efficiency, reducing the likelihood of errors during installation and maintenance. Quick troubleshooting is facilitated, as technicians can easily identify and trace specific cables. Additionally, the standardized color-coding system supports scalability, allowing for the seamless integration of new cables as networks expand. Beyond functionality, the use of color-coded boots contributes to a professional and organized

appearance in networking environments.

Color clips for patch cable offer an efficient way to manage and identify cables in networking systems. They contribute to a well-organized, and easily maintainable infrastructure.