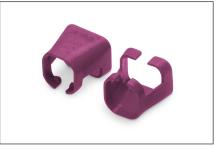

## Color clips for RJ45 Plugs color magenta, 100 pcs. pack

Color-clips for patch cables simplify cable identification in networking. These boots, available in various colors, help organize cables based on their functions or destinations. This enhances efficiency, reducing the likelihood of errors during installation and maintenance. Quick troubleshooting is facilitated, as technicians can easily identify and trace specific cables. Additionally, the standardized color-coding system supports scalability, allowing for the seamless integration of new cables as networks expand. Beyond functionality, the use of color-coded boots contributes to a professional and organized

- · Color: Magenta
- AWG 24/7 27/7
- Compatibility: CAT 5e CAT 6A patch cables
- Material: PVC
- RJ45 boot
- 100 pcs. Magenta color

| Logistics                    |                 |                |               |               |                |           |
|------------------------------|-----------------|----------------|---------------|---------------|----------------|-----------|
|                              | Number<br>(pcs) | Weight<br>(kg) | Depth<br>(cm) | Width<br>(cm) | Height<br>(cm) | cm³       |
| Packaging Unit Carton        | 100             | 3.00           | 24.00         | 30.00         | 36.00          | 25,920.00 |
| Packaging Unit Inside        | 1               | 0.03           | 12.00         | 10.00         | 2.00           | 240.00    |
| Packaging Unit Single        | 1               | 0.03           | 12.00         | 10.00         | 2.00           | 240.00    |
| Net single without Packaging | 0               | 0.00           | 1.22          | 1.14          | 1.07           | 1.48      |