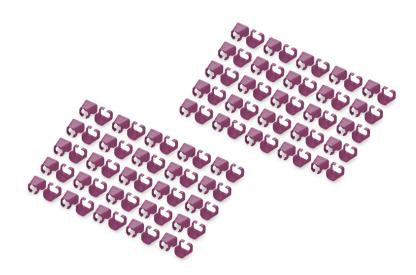

## Color clips for RJ45 Plugs color magenta, 100 pcs. pack

Color-clips for patch cables simplify cable identification in networking. These boots, available in various colors, help organize cables based on their functions or destinations. This enhances efficiency, reducing the likelihood of errors during installation and maintenance. Quick troubleshooting is facilitated, as technicians can easily identify and trace specific cables. Additionally, the standardized color-coding system supports scalability, allowing for the seamless integration of new cables as networks expand. Beyond functionality, the use of color-coded boots contributes to a professional and organized