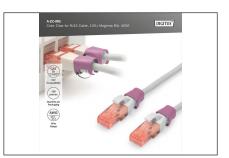

## Color clips for RJ45 Plugs color magenta, 100 pcs. pack

Color-clips for patch cables simplify cable identification in networking. These boots, available in various colors, help organize cables based on their functions or destinations. This enhances efficiency, reducing the likelihood of errors during installation and maintenance. Quick troubleshooting is facilitated, as technicians can easily identify and trace specific cables. Additionally, the standardized color-coding system supports scalability, allowing for the seamless integration of new cables as networks expand. Beyond functionality, the use of color-coded boots contributes to a professional and organized

appearance in networking environments.

Color clips for patch cable offer an efficient way to manage and identify cables in networking systems. They contribute to a well-organized, and easily maintainable infrastructure.