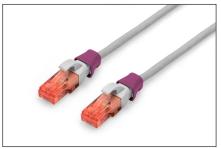

## Color clips for RJ45 Plugs color magenta, 100 pcs. pack

Color-clips for patch cables simplify cable identification in networking. These boots, available in various colors, help organize cables based on their functions or destinations. This enhances efficiency, reducing the likelihood of errors during installation and maintenance. Quick troubleshooting is facilitated, as technicians can easily identify and trace specific cables. Additionally, the standardized color-coding system supports scalability, allowing for the seamless integration of new cables as networks expand. Beyond functionality, the use of color-coded boots contributes to a professional and organized

appearance in networking environments.

Color clips for patch cable offer an efficient way to manage and identify cables in networking systems. They contribute to a well-organized, and easily maintainable infrastructure.