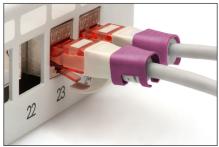

## Color clips for RJ45 Plugs color magenta, 100 pcs. pack

Color-clips for patch cables simplify cable identification in networking. These boots, available in various colors, help organize cables based on their functions or destinations. This enhances efficiency, reducing the likelihood of errors during installation and maintenance. Quick troubleshooting is facilitated, as technicians can easily identify and trace specific cables. Additionally, the standardized color-coding system supports scalability, allowing for the seamless integration of new cables as networks expand. Beyond functionality, the use of color-coded boots contributes to a professional and organized

appearance in networking environments.

Color clips for patch cable offer an efficient way to manage and identify cables in networking systems. They contribute to a well-organized, and easily maintainable infrastructure.