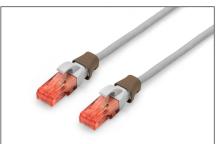

## Color clips for RJ45 plugs color brown, 100 pcs. pack

Color-clips for patch cables simplify cable identification in networking. These boots, available in various colors, help organize cables based on their functions or destinations. This enhances efficiency, reducing the likelihood of errors during installation and maintenance. Quick troubleshooting is facilitated, as technicians can easily identify and trace specific cables. Additionally, the standardized color-coding system supports scalability, allowing for the seamless integration of new cables as networks expand. Beyond functionality, the use of color-coded boots contributes to a professional and organized

appearance in networking environments.

Color clips for patch cable offer an efficient way to manage and identify cables in networking systems. They contribute to a well-organized, and easily maintainable infrastructure.

- · Color: Brown
- AWG 24/7 27/7
- Compatibility: CAT 5e CAT 6A patch cables
- Material: PVC
- · RJ45 boot
- 100 pcs. Brown color

| Logistics                    |                 |                |               |               |                |           |
|------------------------------|-----------------|----------------|---------------|---------------|----------------|-----------|
|                              | Number<br>(pcs) | Weight<br>(kg) | Depth<br>(cm) | Width<br>(cm) | Height<br>(cm) | cm³       |
| Packaging Unit Carton        | 100             | 3.00           | 24.00         | 30.00         | 36.00          | 25,920.00 |
| Packaging Unit Inside        | 1               | 0.03           | 12.00         | 10.00         | 2.00           | 240.00    |
| Packaging Unit Single        | 1               | 0.03           | 12.00         | 10.00         | 2.00           | 240.00    |
| Net single without Packaging | 0               | 0.00           | 1.22          | 1.14          | 1.07           | 1.48      |