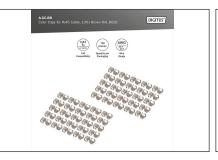

## Color clips for RJ45 plugs color brown, 100 pcs. pack

Color-clips for patch cables simplify cable identification in networking. These boots, available in various colors, help organize cables based on their functions or destinations. This enhances efficiency, reducing the likelihood of errors during installation and maintenance. Quick troubleshooting is facilitated, as technicians can easily identify and trace specific cables. Additionally, the standardized color-coding system supports scalability, allowing for the seamless integration of new cables as networks expand. Beyond functionality, the use of color-coded boots contributes to a professional and organized

- · Color: Brown
- AWG 24/7 27/7
- Compatibility: CAT 5e CAT 6A patch cables
- Material: PVC
- · RJ45 boot
- 100 pcs. Brown color

| Logistics                    |                 |                |               |               |                |           |
|------------------------------|-----------------|----------------|---------------|---------------|----------------|-----------|
|                              | Number<br>(pcs) | Weight<br>(kg) | Depth<br>(cm) | Width<br>(cm) | Height<br>(cm) | cm³       |
| Packaging Unit Carton        | 100             | 3.00           | 24.00         | 30.00         | 36.00          | 25,920.00 |
| Packaging Unit Inside        | 1               | 0.03           | 12.00         | 10.00         | 2.00           | 240.00    |
| Packaging Unit Single        | 1               | 0.03           | 12.00         | 10.00         | 2.00           | 240.00    |
| Net single without Packaging | 0               | 0.00           | 1.22          | 1.14          | 1.07           | 1.48      |