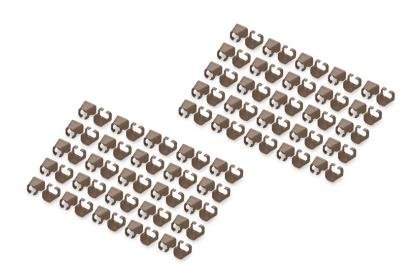

## Color clips for RJ45 plugs color brown, 100 pcs. pack

Color-clips for patch cables simplify cable identification in networking. These boots, available in various colors, help organize cables based on their functions or destinations. This enhances efficiency, reducing the likelihood of errors during installation and maintenance. Quick troubleshooting is facilitated, as technicians can easily identify and trace specific cables. Additionally, the standardized color-coding system supports scalability, allowing for the seamless integration of new cables as networks expand. Beyond functionality, the use of color-coded boots contributes to a professional and organized

- · Color: Brown
- AWG 24/7 27/7
- Compatibility: CAT 5e CAT 6A patch cables
- Material: PVC
- · RJ45 boot
- 100 pcs. Brown color

| Logistics                    |                 |                |               |               |                |           |
|------------------------------|-----------------|----------------|---------------|---------------|----------------|-----------|
|                              | Number<br>(pcs) | Weight<br>(kg) | Depth<br>(cm) | Width<br>(cm) | Height<br>(cm) | cm³       |
| Packaging Unit Carton        | 100             | 3.00           | 24.00         | 30.00         | 36.00          | 25,920.00 |
| Packaging Unit Inside        | 1               | 0.03           | 12.00         | 10.00         | 2.00           | 240.00    |
| Packaging Unit Single        | 1               | 0.03           | 12.00         | 10.00         | 2.00           | 240.00    |
| Net single without Packaging | 0               | 0.00           | 1.22          | 1.14          | 1.07           | 1.48      |