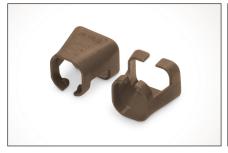

## Color clips for RJ45 plugs color brown, 100 pcs. pack

Color-clips for patch cables simplify cable identification in networking. These boots, available in various colors, help organize cables based on their functions or destinations. This enhances efficiency, reducing the likelihood of errors during installation and maintenance. Quick troubleshooting is facilitated, as technicians can easily identify and trace specific cables. Additionally, the standardized color-coding system supports scalability, allowing for the seamless integration of new cables as networks expand. Beyond functionality, the use of color-coded boots contributes to a professional and organized

- · Color: Brown
- AWG 24/7 27/7
- Compatibility: CAT 5e CAT 6A patch cables
- Material: PVC
- · RJ45 boot
- 100 pcs. Brown color

| Logistics                    |                 |                |               |               |                |           |
|------------------------------|-----------------|----------------|---------------|---------------|----------------|-----------|
|                              | Number<br>(pcs) | Weight<br>(kg) | Depth<br>(cm) | Width<br>(cm) | Height<br>(cm) | cm³       |
| Packaging Unit Carton        | 100             | 3.00           | 24.00         | 30.00         | 36.00          | 25,920.00 |
| Packaging Unit Inside        | 1               | 0.03           | 12.00         | 10.00         | 2.00           | 240.00    |
| Packaging Unit Single        | 1               | 0.03           | 12.00         | 10.00         | 2.00           | 240.00    |
| Net single without Packaging | 0               | 0.00           | 1.22          | 1.14          | 1.07           | 1.48      |