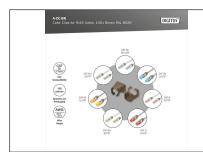

## A-CC-BR EAN 4016032496489

## Color clips for RJ45 plugs color brown, 100 pcs. pack

Color-clips for patch cables simplify cable identification in networking. These boots, available in various colors, help organize cables based on their functions or destinations. This enhances efficiency, reducing the likelihood of errors during installation and maintenance. Quick troubleshooting is facilitated, as technicians can easily identify and trace specific cables. Additionally, the standardized color-coding system supports scalability, allowing for the seamless integration of new cables as networks expand. Beyond functionality, the use of color-coded boots contributes to a professional and organized

- Color: Brown
- AWG 24/7 27/7
- Compatibility: CAT 5e CAT 6A patch cables
- Material: PVC
- · RJ45 boot
- 100 pcs. Brown color

| Logistics                    |                 |                |               |               |                |           |
|------------------------------|-----------------|----------------|---------------|---------------|----------------|-----------|
|                              | Number<br>(pcs) | Weight<br>(kg) | Depth<br>(cm) | Width<br>(cm) | Height<br>(cm) | cm³       |
| Packaging Unit Carton        | 100             | 3.00           | 24.00         | 30.00         | 36.00          | 25,920.00 |
| Packaging Unit Inside        | 1               | 0.03           | 12.00         | 10.00         | 2.00           | 240.00    |
| Packaging Unit Single        | 1               | 0.03           | 12.00         | 10.00         | 2.00           | 240.00    |
| Net single without Packaging | 0               | 0.00           | 1.22          | 1.14          | 1.07           | 1.48      |