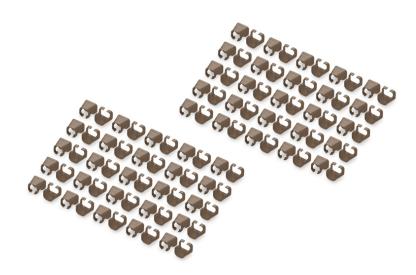

## Color clips for RJ45 plugs color brown, 100 pcs. pack

Color-clips for patch cables simplify cable identification in networking. These boots, available in various colors, help organize cables based on their functions or destinations. This enhances efficiency, reducing the likelihood of errors during installation and maintenance. Quick troubleshooting is facilitated, as technicians can easily identify and trace specific cables. Additionally, the standardized color-coding system supports scalability, allowing for the seamless integration of new cables as networks expand. Beyond functionality, the use of color-coded boots contributes to a professional and organized

- Color: Brown
- AWG 24/7 27/7
- Compatibility: CAT 5e CAT 6A patch cables
- Material: PVC
- · RJ45 boot
- 100 pcs. Brown color

| Logistics                    |                 |                |               |               |                |           |
|------------------------------|-----------------|----------------|---------------|---------------|----------------|-----------|
|                              | Number<br>(pcs) | Weight<br>(kg) | Depth<br>(cm) | Width<br>(cm) | Height<br>(cm) | cm³       |
| Packaging Unit Carton        | 100             | 3.00           | 24.00         | 30.00         | 36.00          | 25,920.00 |
| Packaging Unit Inside        | 1               | 0.03           | 12.00         | 10.00         | 2.00           | 240.00    |
| Packaging Unit Single        | 1               | 0.03           | 12.00         | 10.00         | 2.00           | 240.00    |
| Net single without Packaging | 0               | 0.00           | 1.22          | 1.14          | 1.07           | 1.48      |