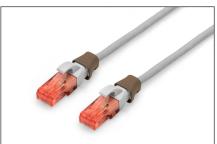

## Color clips for RJ45 plugs color brown, 100 pcs. pack

Color-clips for patch cables simplify cable identification in networking. These boots, available in various colors, help organize cables based on their functions or destinations. This enhances efficiency, reducing the likelihood of errors during installation and maintenance. Quick troubleshooting is facilitated, as technicians can easily identify and trace specific cables. Additionally, the standardized color-coding system supports scalability, allowing for the seamless integration of new cables as networks expand. Beyond functionality, the use of color-coded boots contributes to a professional and organized

appearance in networking environments.

Color clips for patch cable offer an efficient way to manage and identify cables in networking systems. They contribute to a well-organized, and easily maintainable infrastructure.