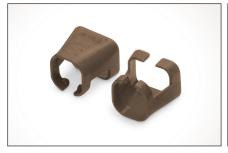

## Color clips for RJ45 plugs color brown, 100 pcs. pack

Color-clips for patch cables simplify cable identification in networking. These boots, available in various colors, help organize cables based on their functions or destinations. This enhances efficiency, reducing the likelihood of errors during installation and maintenance. Quick troubleshooting is facilitated, as technicians can easily identify and trace specific cables. Additionally, the standardized color-coding system supports scalability, allowing for the seamless integration of new cables as networks expand. Beyond functionality, the use of color-coded boots contributes to a professional and organized

- Color: Brown
- AWG 24/7 27/7
- Compatibility: CAT 5e CAT 6A patch cables
- Material: PVC
- · RJ45 boot
- 100 pcs. Brown color

| Logistics                    |                 |                |               |               |                |           |
|------------------------------|-----------------|----------------|---------------|---------------|----------------|-----------|
|                              | Number<br>(pcs) | Weight<br>(kg) | Depth<br>(cm) | Width<br>(cm) | Height<br>(cm) | cm³       |
| Packaging Unit Carton        | 100             | 3.00           | 24.00         | 30.00         | 36.00          | 25,920.00 |
| Packaging Unit Inside        | 1               | 0.03           | 12.00         | 10.00         | 2.00           | 240.00    |
| Packaging Unit Single        | 1               | 0.03           | 12.00         | 10.00         | 2.00           | 240.00    |
| Net single without Packaging | 0               | 0.00           | 1.22          | 1.14          | 1.07           | 1.48      |