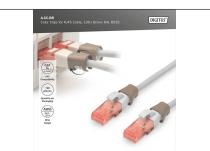

## Color clips for RJ45 plugs color brown, 100 pcs. pack

Color-clips for patch cables simplify cable identification in networking. These boots, available in various colors, help organize cables based on their functions or destinations. This enhances efficiency, reducing the likelihood of errors during installation and maintenance. Quick troubleshooting is facilitated, as technicians can easily identify and trace specific cables. Additionally, the standardized color-coding system supports scalability, allowing for the seamless integration of new cables as networks expand. Beyond functionality, the use of color-coded boots contributes to a professional and organized

appearance in networking environments.

Color clips for patch cable offer an efficient way to manage and identify cables in networking systems. They contribute to a well-organized, and easily maintainable infrastructure.