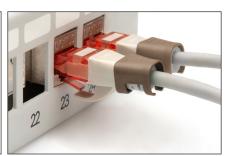

## Color clips for RJ45 plugs color brown, 100 pcs. pack

Color-clips for patch cables simplify cable identification in networking. These boots, available in various colors, help organize cables based on their functions or destinations. This enhances efficiency, reducing the likelihood of errors during installation and maintenance. Quick troubleshooting is facilitated, as technicians can easily identify and trace specific cables. Additionally, the standardized color-coding system supports scalability, allowing for the seamless integration of new cables as networks expand. Beyond functionality, the use of color-coded boots contributes to a professional and organized

appearance in networking environments.

Color clips for patch cable offer an efficient way to manage and identify cables in networking systems. They contribute to a well-organized, and easily maintainable infrastructure.