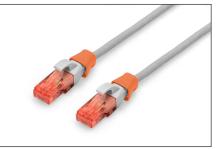

## Color clips for RJ45 plugs color orange, 100 pcs. pack

Color-clips for patch cables simplify cable identification in networking. These boots, available in various colors, help organize cables based on their functions or destinations. This enhances efficiency, reducing the likelihood of errors during installation and maintenance. Quick troubleshooting is facilitated, as technicians can easily identify and trace specific cables. Additionally, the standardized color-coding system supports scalability, allowing for the seamless integration of new cables as networks expand. Beyond functionality, the use of color-coded boots contributes to a professional and organized

appearance in networking environments.

Color clips for patch cable offer an efficient way to manage and identify cables in networking systems. They contribute to a well-organized, and easily maintainable infrastructure.