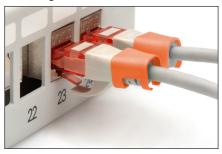

## Color clips for RJ45 plugs color orange, 100 pcs. pack

Color-clips for patch cables simplify cable identification in networking. These boots, available in various colors, help organize cables based on their functions or destinations. This enhances efficiency, reducing the likelihood of errors during installation and maintenance. Quick troubleshooting is facilitated, as technicians can easily identify and trace specific cables. Additionally, the standardized color-coding system supports scalability, allowing for the seamless integration of new cables as networks expand. Beyond functionality, the use of color-coded boots contributes to a professional and organized

appearance in networking environments.

Color clips for patch cable offer an efficient way to manage and identify cables in networking systems. They contribute to a well-organized, and easily maintainable infrastructure.