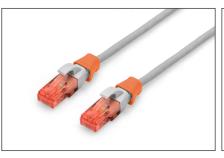

## Color clips for RJ45 plugs color orange, 100 pcs. pack

Color-clips for patch cables simplify cable identification in networking. These boots, available in various colors, help organize cables based on their functions or destinations. This enhances efficiency, reducing the likelihood of errors during installation and maintenance. Quick troubleshooting is facilitated, as technicians can easily identify and trace specific cables. Additionally, the standardized color-coding system supports scalability, allowing for the seamless integration of new cables as networks expand. Beyond functionality, the use of color-coded boots contributes to a professional and organized

appearance in networking environments.

Color clips for patch cable offer an efficient way to manage and identify cables in networking systems. They contribute to a well-organized, and easily maintainable infrastructure.