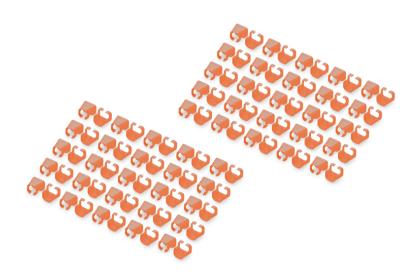

## Color clips for RJ45 plugs color orange, 100 pcs. pack

Color-clips for patch cables simplify cable identification in networking. These boots, available in various colors, help organize cables based on their functions or destinations. This enhances efficiency, reducing the likelihood of errors during installation and maintenance. Quick troubleshooting is facilitated, as technicians can easily identify and trace specific cables. Additionally, the standardized color-coding system supports scalability, allowing for the seamless integration of new cables as networks expand. Beyond functionality, the use of color-coded boots contributes to a professional and organized

- · Color: Orange
- AWG 24/7 27/7
- Compatibility: CAT 5e CAT 6A patch cables
- Material: PVC
- · RJ45 boot
- 100 pcs. Orange color

| Logistics                    |                 |                |               |               |                |           |
|------------------------------|-----------------|----------------|---------------|---------------|----------------|-----------|
|                              | Number<br>(pcs) | Weight<br>(kg) | Depth<br>(cm) | Width<br>(cm) | Height<br>(cm) | cm³       |
| Packaging Unit Carton        | 100             | 3.00           | 24.00         | 30.00         | 36.00          | 25,920.00 |
| Packaging Unit Inside        | 1               | 0.03           | 12.00         | 10.00         | 2.00           | 240.00    |
| Packaging Unit Single        | 1               | 0.03           | 12.00         | 10.00         | 2.00           | 240.00    |
| Net single without Packaging | 0               | 0.00           | 1.22          | 1.14          | 1.07           | 1.48      |