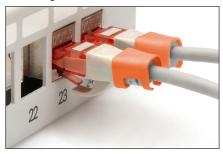

## Color clips for RJ45 plugs color orange, 100 pcs. pack

Color-clips for patch cables simplify cable identification in networking. These boots, available in various colors, help organize cables based on their functions or destinations. This enhances efficiency, reducing the likelihood of errors during installation and maintenance. Quick troubleshooting is facilitated, as technicians can easily identify and trace specific cables. Additionally, the standardized color-coding system supports scalability, allowing for the seamless integration of new cables as networks expand. Beyond functionality, the use of color-coded boots contributes to a professional and organized

appearance in networking environments.

Color clips for patch cable offer an efficient way to manage and identify cables in networking systems. They contribute to a well-organized, and easily maintainable infrastructure.