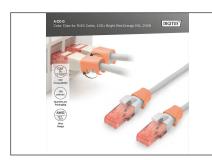

## Color clips for RJ45 plugs color orange, 100 pcs. pack

Color-clips for patch cables simplify cable identification in networking. These boots, available in various colors, help organize cables based on their functions or destinations. This enhances efficiency, reducing the likelihood of errors during installation and maintenance. Quick troubleshooting is facilitated, as technicians can easily identify and trace specific cables. Additionally, the standardized color-coding system supports scalability, allowing for the seamless integration of new cables as networks expand. Beyond functionality, the use of color-coded boots contributes to a professional and organized

- · Color: Orange
- AWG 24/7 27/7
- Compatibility: CAT 5e CAT 6A patch cables
- Material: PVC
- · RJ45 boot
- 100 pcs. Orange color

| Logistics                    |                 |                |               |               |                |           |
|------------------------------|-----------------|----------------|---------------|---------------|----------------|-----------|
|                              | Number<br>(pcs) | Weight<br>(kg) | Depth<br>(cm) | Width<br>(cm) | Height<br>(cm) | cm³       |
| Packaging Unit Carton        | 100             | 3.00           | 24.00         | 30.00         | 36.00          | 25,920.00 |
| Packaging Unit Inside        | 1               | 0.03           | 12.00         | 10.00         | 2.00           | 240.00    |
| Packaging Unit Single        | 1               | 0.03           | 12.00         | 10.00         | 2.00           | 240.00    |
| Net single without Packaging | 0               | 0.00           | 1.22          | 1.14          | 1.07           | 1.48      |