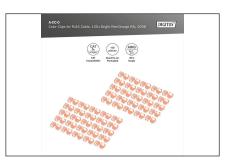

- · Color: Orange
- AWG 24/7 27/7
- Compatibility: CAT 5e CAT 6A patch cables
- Material: PVC
- RJ45 boot
- 100 pcs. Orange color

| Logistics                    |                 |                |               |               |                |           |
|------------------------------|-----------------|----------------|---------------|---------------|----------------|-----------|
|                              | Number<br>(pcs) | Weight<br>(kg) | Depth<br>(cm) | Width<br>(cm) | Height<br>(cm) | cm³       |
| Packaging Unit Carton        | 100             | 3.00           | 24.00         | 30.00         | 36.00          | 25,920.00 |
| Packaging Unit Inside        | 1               | 0.03           | 12.00         | 10.00         | 2.00           | 240.00    |
| Packaging Unit Single        | 1               | 0.03           | 12.00         | 10.00         | 2.00           | 240.00    |
| Net single without Packaging | 0               | 0.00           | 1.22          | 1.14          | 1.07           | 1.48      |