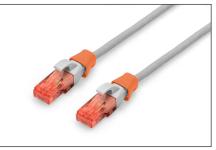

## Color clips for RJ45 plugs color orange, 100 pcs. pack

Color-clips for patch cables simplify cable identification in networking. These boots, available in various colors, help organize cables based on their functions or destinations. This enhances efficiency, reducing the likelihood of errors during installation and maintenance. Quick troubleshooting is facilitated, as technicians can easily identify and trace specific cables. Additionally, the standardized color-coding system supports scalability, allowing for the seamless integration of new cables as networks expand. Beyond functionality, the use of color-coded boots contributes to a professional and organized

- · Color: Orange
- AWG 24/7 27/7
- Compatibility: CAT 5e CAT 6A patch cables
- Material: PVC
- RJ45 boot
- 100 pcs. Orange color

| Logistics                    |                 |                |               |               |                |           |
|------------------------------|-----------------|----------------|---------------|---------------|----------------|-----------|
|                              | Number<br>(pcs) | Weight<br>(kg) | Depth<br>(cm) | Width<br>(cm) | Height<br>(cm) | cm³       |
| Packaging Unit Carton        | 100             | 3.00           | 24.00         | 30.00         | 36.00          | 25,920.00 |
| Packaging Unit Inside        | 1               | 0.03           | 12.00         | 10.00         | 2.00           | 240.00    |
| Packaging Unit Single        | 1               | 0.03           | 12.00         | 10.00         | 2.00           | 240.00    |
| Net single without Packaging | 0               | 0.00           | 1.22          | 1.14          | 1.07           | 1.48      |