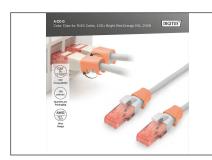

## Color clips for RJ45 plugs color orange, 100 pcs. pack

Color-clips for patch cables simplify cable identification in networking. These boots, available in various colors, help organize cables based on their functions or destinations. This enhances efficiency, reducing the likelihood of errors during installation and maintenance. Quick troubleshooting is facilitated, as technicians can easily identify and trace specific cables. Additionally, the standardized color-coding system supports scalability, allowing for the seamless integration of new cables as networks expand. Beyond functionality, the use of color-coded boots contributes to a professional and organized

- · Color: Orange
- AWG 24/7 27/7
- Compatibility: CAT 5e CAT 6A patch cables
- Material: PVC
- RJ45 boot
- 100 pcs. Orange color

| Logistics                    |                 |                |               |               |                |           |
|------------------------------|-----------------|----------------|---------------|---------------|----------------|-----------|
|                              | Number<br>(pcs) | Weight<br>(kg) | Depth<br>(cm) | Width<br>(cm) | Height<br>(cm) | cm³       |
| Packaging Unit Carton        | 100             | 3.00           | 24.00         | 30.00         | 36.00          | 25,920.00 |
| Packaging Unit Inside        | 1               | 0.03           | 12.00         | 10.00         | 2.00           | 240.00    |
| Packaging Unit Single        | 1               | 0.03           | 12.00         | 10.00         | 2.00           | 240.00    |
| Net single without Packaging | 0               | 0.00           | 1.22          | 1.14          | 1.07           | 1.48      |