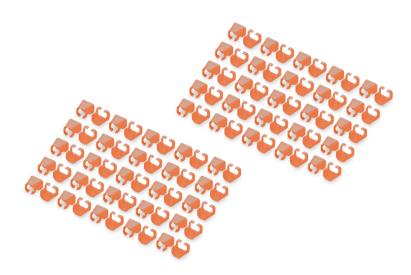

## Color clips for RJ45 plugs color orange, 100 pcs. pack

Color-clips for patch cables simplify cable identification in networking. These boots, available in various colors, help organize cables based on their functions or destinations. This enhances efficiency, reducing the likelihood of errors during installation and maintenance. Quick troubleshooting is facilitated, as technicians can easily identify and trace specific cables. Additionally, the standardized color-coding system supports scalability, allowing for the seamless integration of new cables as networks expand. Beyond functionality, the use of color-coded boots contributes to a professional and organized

- · Color: Orange
- AWG 24/7 27/7
- Compatibility: CAT 5e CAT 6A patch cables
- Material: PVC
- RJ45 boot
- 100 pcs. Orange color

| Logistics                    |                 |                |               |               |                |           |
|------------------------------|-----------------|----------------|---------------|---------------|----------------|-----------|
|                              | Number<br>(pcs) | Weight<br>(kg) | Depth<br>(cm) | Width<br>(cm) | Height<br>(cm) | cm³       |
| Packaging Unit Carton        | 100             | 3.00           | 24.00         | 30.00         | 36.00          | 25,920.00 |
| Packaging Unit Inside        | 1               | 0.03           | 12.00         | 10.00         | 2.00           | 240.00    |
| Packaging Unit Single        | 1               | 0.03           | 12.00         | 10.00         | 2.00           | 240.00    |
| Net single without Packaging | 0               | 0.00           | 1.22          | 1.14          | 1.07           | 1.48      |