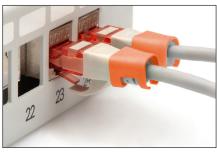

## Color clips for RJ45 plugs color orange, 100 pcs. pack

Color-clips for patch cables simplify cable identification in networking. These boots, available in various colors, help organize cables based on their functions or destinations. This enhances efficiency, reducing the likelihood of errors during installation and maintenance. Quick troubleshooting is facilitated, as technicians can easily identify and trace specific cables. Additionally, the standardized color-coding system supports scalability, allowing for the seamless integration of new cables as networks expand. Beyond functionality, the use of color-coded boots contributes to a professional and organized

appearance in networking environments.

Color clips for patch cable offer an efficient way to manage and identify cables in networking systems. They contribute to a well-organized, and easily maintainable infrastructure.