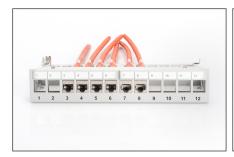

### Modular Desktop Patch Panel, shielded 12-port, light grey

The Desktop Patch Panels from DIGITUS® are the ideal solution for SoHo applications (Smart Office Home Office). The 12-port patch panel is the perfect solution for organizing and managing network cables in a variety of environments such as industrial, data centers, offices, buildings, and homes. With full shielding, the patch panel is protected from interference and ensures stable transmission. The integrated design without edges gives it an elegant appearance, and it can be flexibly installed as a desktop or wall mount. \$\text{\text{\text{\text{\text{\text{\text{\text{\text{\text{\text{\text{\text{\text{\text{\text{\text{\text{\text{\text{\text{\text{\text{\text{\text{\text{\text{\text{\text{\text{\text{\text{\text{\text{\text{\text{\text{\text{\text{\text{\text{\text{\text{\text{\text{\text{\text{\text{\text{\text{\text{\text{\text{\text{\text{\text{\text{\text{\text{\text{\text{\text{\text{\text{\text{\text{\text{\text{\text{\text{\text{\text{\text{\text{\text{\text{\text{\text{\text{\text{\text{\text{\text{\text{\text{\text{\text{\text{\text{\text{\text{\text{\text{\text{\text{\text{\text{\text{\text{\text{\text{\text{\text{\text{\text{\text{\text{\text{\text{\text{\text{\text{\text{\text{\text{\text{\text{\text{\text{\text{\text{\text{\text{\text{\text{\text{\text{\text{\text{\text{\text{\text{\text{\text{\text{\text{\text{\text{\text{\text{\text{\text{\text{\text{\text{\text{\text{\text{\text{\text{\text{\text{\text{\text{\text{\text{\text{\text{\text{\text{\text{\text{\text{\text{\text{\text{\text{\text{\text{\text{\text{\text{\text{\text{\text{\text{\text{\text{\text{\text{\text{\text{\text{\text{\text{\text{\text{\text{\text{\text{\text{\text{\text{\text{\text{\text{\text{\text{\text{\text{\text{\text{\text{\text{\text{\text{\text{\text{\text{\text{\text{\text{\text{\text{\text{\text{\text{\text{\text{\text{\text{\text{\text{\text{\text{\text{\text{\text{\text{\text{\text{\text{\text{\text{\text{\text{\text{\text{\text{\text{\text{\text{\text{\text{\text{\text{\text{\text{\text{\text{\text{\text{\text{

offers 12 ports for a variety of applications. \$\textstyle{1}\$This patch panel is a high-quality and reliable solution for organizing and managing network cables in various environments.

# **Applicable for SOHO solutions**

- Patch Panel for Keystone Modules
- Shielded
- Ports: 12
- Transparent label fields
- Color light grey (RAL 7035)
- DIN-rail mount (in combination with AN-25188)