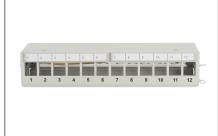

# DIGITUS Desktop Modular Patch Panel, shielded, 12-port

DN-93706 EAN 4016032435242

### Modular Desktop Patch Panel, shielded 12-port, light grey

The Desktop Patch Panels from DIGITUS® are the ideal solution for SoHo applications (Smart Office Home Office). The 12-port patch panel is the perfect solution for organizing and managing network cables in a variety of environments such as industrial, data centers, offices, buildings, and homes. With full shielding, the patch panel is protected from interference and ensures stable transmission. The integrated design without edges gives it an elegant appearance, and it can be flexibly installed as a desktop or wall mount. \$\text{\text{\text{\text{\text{\text{\text{\text{\text{\text{\text{\text{\text{\text{\text{\text{\text{\text{\text{\text{\text{\text{\text{\text{\text{\text{\text{\text{\text{\text{\text{\text{\text{\text{\text{\text{\text{\text{\text{\text{\text{\text{\text{\text{\text{\text{\text{\text{\text{\text{\text{\text{\text{\text{\text{\text{\text{\text{\text{\text{\text{\text{\text{\text{\text{\text{\text{\text{\text{\text{\text{\text{\text{\text{\text{\text{\text{\text{\text{\text{\text{\text{\text{\text{\text{\text{\text{\text{\text{\text{\text{\text{\text{\text{\text{\text{\text{\text{\text{\text{\text{\text{\text{\text{\text{\text{\text{\text{\text{\text{\text{\text{\text{\text{\text{\text{\text{\text{\text{\text{\text{\text{\text{\text{\text{\text{\text{\text{\text{\text{\text{\text{\text{\text{\text{\text{\text{\text{\text{\text{\text{\text{\text{\text{\text{\text{\text{\text{\text{\text{\text{\text{\text{\text{\text{\text{\text{\text{\text{\text{\text{\text{\text{\text{\text{\text{\text{\text{\text{\text{\text{\text{\text{\text{\text{\text{\text{\text{\text{\text{\text{\text{\text{\text{\text{\text{\text{\text{\text{\text{\text{\text{\text{\text{\text{\text{\text{\text{\text{\text{\text{\text{\text{\text{\text{\text{\text{\text{\text{\text{\text{\text{\text{\text{\text{\text{\text{\text{\text{\text{\text{\text{\text{\text{\text{\text{\text{\text{\text{\text{\text{\text{\text{\text{\text{\text{\text{\text{\text{\text{\text{\text{\text{\text{\text{\text{\text{\text{\text{\text{\text{\text{\text{

# **Applicable for SOHO solutions**

- Patch Panel for Keystone Modules
- Shielded
- Ports: 12
- Transparent label fields
- Color light grey (RAL 7035)
- DIN-rail mount (in combination with AN-25188)