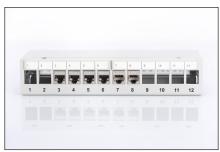

# DIGITUS Desktop Modular Patch Panel, shielded, 12-port

DN-93706 EAN 4016032435242

### Modular Desktop Patch Panel, shielded 12-port, light grey

The Desktop Patch Panels from DIGITUS® are the ideal solution for SoHo applications (Smart Office Home Office). The 12-port patch panel is the perfect solution for organizing and managing network cables in a variety of environments such as industrial, data centers, offices, buildings, and homes. With full shielding, the patch panel is protected from interference and ensures stable transmission. The integrated design without edges gives it an elegant appearance, and it can be flexibly installed as a desktop or wall mount. \$\text{\text{\text{\text{\text{\text{\text{\text{\text{\text{\text{\text{\text{\text{\text{\text{\text{\text{\text{\text{\text{\text{\text{\text{\text{\text{\text{\text{\text{\text{\text{\text{\text{\text{\text{\text{\text{\text{\text{\text{\text{\text{\text{\text{\text{\text{\text{\text{\text{\text{\text{\text{\text{\text{\text{\text{\text{\text{\text{\text{\text{\text{\text{\text{\text{\text{\text{\text{\text{\text{\text{\text{\text{\text{\text{\text{\text{\text{\text{\text{\text{\text{\text{\text{\text{\text{\text{\text{\text{\text{\text{\text{\text{\text{\text{\text{\text{\text{\text{\text{\text{\text{\text{\text{\text{\text{\text{\text{\text{\text{\text{\text{\text{\text{\text{\text{\text{\text{\text{\text{\text{\text{\text{\text{\text{\text{\text{\text{\text{\text{\text{\text{\text{\text{\text{\text{\text{\text{\text{\text{\text{\text{\text{\text{\text{\text{\text{\text{\text{\text{\text{\text{\text{\text{\text{\text{\text{\text{\text{\text{\text{\text{\text{\text{\text{\text{\text{\text{\text{\text{\text{\text{\text{\text{\text{\text{\text{\text{\text{\text{\text{\text{\text{\text{\text{\text{\text{\text{\text{\text{\text{\text{\text{\text{\text{\text{\text{\text{\text{\text{\text{\text{\text{\text{\text{\text{\text{\text{\text{\text{\text{\text{\text{\text{\text{\text{\text{\text{\text{\text{\text{\text{\text{\text{\text{\text{\text{\text{\text{\text{\text{\text{\text{\text{\text{\text{\text{\text{\text{\text{\text{\text{\text{\text{\text{\text{\text{\text{\text{\text{\text{\text{\text{

# **Applicable for SOHO solutions**

- Patch Panel for Keystone Modules
- Shielded
- Ports: 12
- Transparent label fields
- Color light grey (RAL 7035)
- DIN-rail mount (in combination with AN-25188)