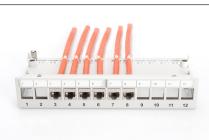

### Modular Desktop Patch Panel, shielded 12-port, light grey

The Desktop Patch Panels from DIGITUS® are the ideal solution for SoHo applications (Smart Office Home Office). The 12-port patch panel is the perfect solution for organizing and managing network cables in a variety of environments such as industrial, data centers, offices, buildings, and homes. With full shielding, the patch panel is protected from interference and ensures stable transmission. The integrated design without edges gives it an elegant appearance, and it can be flexibly installed as a desktop or wall mount. \$\text{\text{\text{\text{\text{\text{\text{\text{\text{\text{\text{\text{\text{\text{\text{\text{\text{\text{\text{\text{\text{\text{\text{\text{\text{\text{\text{\text{\text{\text{\text{\text{\text{\text{\text{\text{\text{\text{\text{\text{\text{\text{\text{\text{\text{\text{\text{\text{\text{\text{\text{\text{\text{\text{\text{\text{\text{\text{\text{\text{\text{\text{\text{\text{\text{\text{\text{\text{\text{\text{\text{\text{\text{\text{\text{\text{\text{\text{\text{\text{\text{\text{\text{\text{\text{\text{\text{\text{\text{\text{\text{\text{\text{\text{\text{\text{\text{\text{\text{\text{\text{\text{\text{\text{\text{\text{\text{\text{\text{\text{\text{\text{\text{\text{\text{\text{\text{\text{\text{\text{\text{\text{\text{\text{\text{\text{\text{\text{\text{\text{\text{\text{\text{\text{\text{\text{\text{\text{\text{\text{\text{\text{\text{\text{\text{\text{\text{\text{\text{\text{\text{\text{\text{\text{\text{\text{\text{\text{\text{\text{\text{\text{\text{\text{\text{\text{\text{\text{\text{\text{\text{\text{\text{\text{\text{\text{\text{\text{\text{\text{\text{\text{\text{\text{\text{\text{\text{\text{\text{\text{\text{\text{\text{\text{\text{\text{\text{\text{\text{\text{\text{\text{\text{\text{\text{\text{\text{\text{\text{\text{\text{\text{\text{\text{\text{\text{\text{\text{\text{\text{\text{\text{\text{\text{\text{\text{\text{\text{\text{\text{\text{\text{\text{\text{\text{\text{\text{\text{\text{\text{\text{\text{\text{\text{\text{\text{\text{\text{\text{\text{\text{\text{\text{

offers 12 ports for a variety of applications. \$\textstyle{1}\$This patch panel is a high-quality and reliable solution for organizing and managing network cables in various environments.

# **Applicable for SOHO solutions**

- Patch Panel for Keystone Modules
- Shielded
- Ports: 12
- Transparent label fields
- Color light grey (RAL 7035)
- DIN-rail mount (in combination with AN-25188)