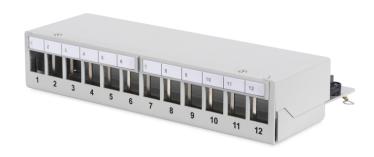

# DIGITUS Desktop Modular Patch Panel, shielded, 12-port

DN-93706 EAN 4016032435242

### Modular Desktop Patch Panel, shielded 12-port, light grey

The Desktop Patch Panels from DIGITUS® are the ideal solution for SoHo applications (Smart Office Home Office). The 12-port patch panel is the perfect solution for organizing and managing network cables in a variety of environments such as industrial, data centers, offices, buildings, and homes. With full shielding, the patch panel is protected from interference and ensures stable transmission. The integrated design without edges gives it an elegant appearance, and it can be flexibly installed as a desktop or wall mount. \$\text{\text{\text{\text{\text{\text{\text{\text{\text{\text{\text{\text{\text{\text{\text{\text{\text{\text{\text{\text{\text{\text{\text{\text{\text{\text{\text{\text{\text{\text{\text{\text{\text{\text{\text{\text{\text{\text{\text{\text{\text{\text{\text{\text{\text{\text{\text{\text{\text{\text{\text{\text{\text{\text{\text{\text{\text{\text{\text{\text{\text{\text{\text{\text{\text{\text{\text{\text{\text{\text{\text{\text{\text{\text{\text{\text{\text{\text{\text{\text{\text{\text{\text{\text{\text{\text{\text{\text{\text{\text{\text{\text{\text{\text{\text{\text{\text{\text{\text{\text{\text{\text{\text{\text{\text{\text{\text{\text{\text{\text{\text{\text{\text{\text{\text{\text{\text{\text{\text{\text{\text{\text{\text{\text{\text{\text{\text{\text{\text{\text{\text{\text{\text{\text{\text{\text{\text{\text{\text{\text{\text{\text{\text{\text{\text{\text{\text{\text{\text{\text{\text{\text{\text{\text{\text{\text{\text{\text{\text{\text{\text{\text{\text{\text{\text{\text{\text{\text{\text{\text{\text{\text{\text{\text{\text{\text{\text{\text{\text{\text{\text{\text{\text{\text{\text{\text{\text{\text{\text{\text{\text{\text{\text{\text{\text{\text{\text{\text{\text{\text{\text{\text{\text{\text{\text{\text{\text{\text{\text{\text{\text{\text{\text{\text{\text{\text{\text{\text{\text{\text{\text{\text{\text{\text{\text{\text{\text{\text{\text{\text{\text{\text{\text{\text{\text{\text{\text{\text{\text{\text{\text{\text{\text{\text{\text{\text{\text{\text{\text{\text{\text{\text{\text{

# **Applicable for SOHO solutions**

- Patch Panel for Keystone Modules
- Shielded
- Ports: 12
- Transparent label fields
- Color light grey (RAL 7035)
- DIN-rail mount (in combination with AN-25188)