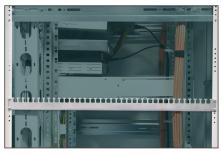

## Cable fixing rail for Unique and Dynamic Basic for 600 mm depth racks, 1 rail

The cable support rails are installed horizontally in the enclosure depth of the 483 mm (19") network enclosure. As they are attached to the perforated frame profile, they provide plenty of scope for organized cable management. Individual cables or entire cable harnesses can be easily attached to the hammerhead profiles using cable ties or Velcro tape. The rails are suitable for all DIGITUS® network cabinets in the Unique and Dynamic series.