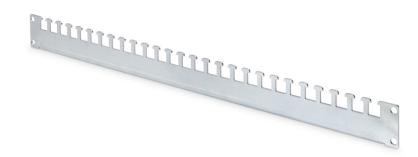

## DIGITUS Cable support rail for 483 mm (19") network cabinets from the Unique & Dynamic series

DN-19 ORG-600P EAN 4016032378143

## Cable fixing rail for Unique and Dynamic Basic for 600 mm depth racks, 1 rail

The cable support rails are installed horizontally in the enclosure depth of the 483 mm (19") network enclosure. As they are attached to the perforated frame profile, they provide plenty of scope for organized cable management. Individual cables or entire cable harnesses can be easily attached to the hammerhead profiles using cable ties or Velcro tape. The rails are suitable for all DIGITUS® network cabinets in the Unique and Dynamic series.

- Simple & effective cable management
- · Attachment to the perforated frame profile of the enclosure
- 2 mm thick sheet steel, galvanized
- For cabinets with a total depth of 600/1200 (2 x ) mm