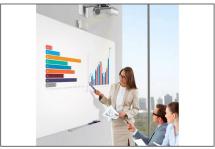

 Remarkable screen with a surface that can be written on using a dry-erase marker - 120° viewing angle and 1.2 gain for perfect picture reproduction, ultra thin and aesthetic design, ideal for boardrooms, classroom and any collaboration space