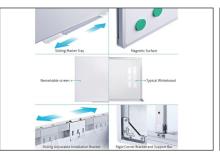

## Fixed Frame Remarkable Screen, 177,8 cm (70"), 150,4 x 94 cm, 16:10

GV-LF-WB70 EAN 6939982391087

The state of the art Remarkable screen has a unique dry erasable matte white surface coating that can be written on with a non-permanent marker and also ensures a hot-spot-free image reproduction with a high gain factor and wide viewing angles. The remarkable ccreen consists of double-layer steel panels, sandwiching an aluminum honeycomb layer, ensuring an ideal, rigid and ultra-flat surface. The screen further is magnetic, fire retardant, water resistant and mold resistant. Mechanical: Enclosure Aluminium/Steel Additional: Safety: CE,FCC Color: White

- Aluminum honeycomb structure inside the board, sandwiched by two super-flat steel sheets making the surface perfectly flat, though lightweight and strong - Specially designed to use with interactive short-throw projectors, thus a perfect solution for scho
- All in one solution With the stream-lined aesthetic design it simplifies and decorates your wall for presentation and further functions as an analogue whiteboard
- Small 10mm edge width and only 1.8mm edge to surface ratio -Featuring an adjustable mounting bracket with a fireproof, environmentally friendly, anti-mold, waterproof, washable, hot-spot free screen design
- Comes with an accessory kit including marker and marker tray for the whiteboard