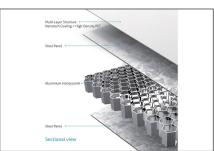

## Fixed Frame Remarkable Screen, 177,8 cm (70"), 150,4 x 94 cm, 16:10

GV-LF-WB70 EAN 6939982391087

The state of the art Remarkable screen has a unique dry erasable matte white surface coating that can be written on with a non-permanent marker and also ensures a hot-spot-free image reproduction with a high gain factor and wide viewing angles. The remarkable ccreen consists of double-layer steel panels, sandwiching an aluminum honeycomb layer, ensuring an ideal, rigid and ultra-flat surface. The screen further is magnetic, fire retardant, water resistant and mold resistant. Mechanical: Enclosure Aluminium/Steel Additional: Safety: CE,FCC Color: White

- Aluminum honeycomb structure inside the board, sandwiched by two super-flat steel sheets making the surface perfectly flat, though lightweight and strong - Specially designed to use with interactive short-throw projectors, thus a perfect solution for scho
- All in one solution With the stream-lined aesthetic design it simplifies and decorates your wall for presentation and further functions as an analogue whiteboard
- Small 10mm edge width and only 1.8mm edge to surface ratio -Featuring an adjustable mounting bracket with a fireproof, environmentally friendly, anti-mold, waterproof, washable, hot-spot free screen design
- Comes with an accessory kit including marker and marker tray for the whiteboard