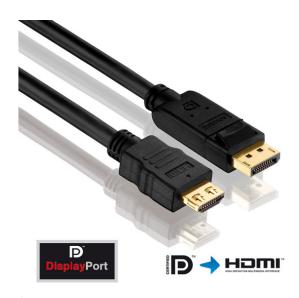

## **PURELINK PI5100 - DisplayPort / HDMI Cable**

PI5100-050 EAN 4260134127035

This cable allows the professional connect Displayport to HDM!! The DisplayPort to HDMI cable PI5100 of Pure Install Series transmits the signal of a DisplayPort-compatible output device to a HDMI-capable display. It has on one side a DisplayPort connector and on the other side via a HDMI connector with integrated Secure Lock System ™, which was developed for a zugkräftigere, safe use of HDMI connections. By its reliable, high-quality equipment, this cable will work in the professional field. Please note that this cable does not

work bi-directional, so it is not suitable for HDMI sources DisplayPort-compatible sink.

- Display Port to HDMI resolutions up to 1920x1200 (WUXGA)
- High purity OFC tinned copper conductor 3 and layers of shielding
- Innovative Secure Lock System <sup>™</sup> for HDMI connections
- All cables with AWG28 / 7.3mm outside diameter
- Especially suitable for professional applications and installations
- AOC Active Optical Cable: no