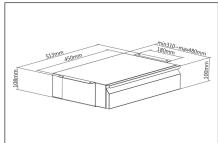

# Pull-out under-desk drawer for individual placement at the workplace - The perfect addition to your height-adjustable desk

- Dimensions: W 51.3 x D 31-48 x H 10.8 cm
- Sturdy steel frame: 5 kg max. load capacity
- Easy and quick assembly
- Drawer can be pulled out up to 17 cm

- · Smooth slide mechanism: quiet opening and closing
- Recommended for tabletops with a thickness of 18 mm or more
- · Material: Steel
- Color: Black
- Weight: 4.6 kg