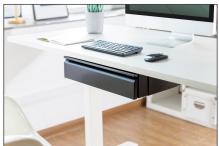

#### Under desk storage drawer Black

Pull-out under-desk drawer for individual placement at the workplace - The perfect addition to your height-adjustable desk. Create additional storage space. The maximum load capacity is 5 kg.

# Pull-out under-desk drawer for individual placement at the workplace - The perfect addition to your height-adjustable desk

- Dimensions: W 51.3 x D 31-48 x H 10.8 cm
- Sturdy steel frame: 5 kg max. load capacity
- Easy and quick assembly
- Drawer can be pulled out up to 17 cm