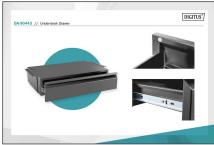

# Pull-out under-desk drawer for individual placement at the workplace - The perfect addition to your height-adjustable desk

- Dimensions: W 51.3 x D 31-48 x H 10.8 cm
- Sturdy steel frame: 5 kg max. load capacity
- Easy and quick assembly
- Drawer can be pulled out up to 17 cm

- · Smooth slide mechanism: quiet opening and closing
- Recommended for tabletops with a thickness of 18 mm or more
- · Material: Steel
- Color: Black
- Weight: 4.6 kg

#### More images: