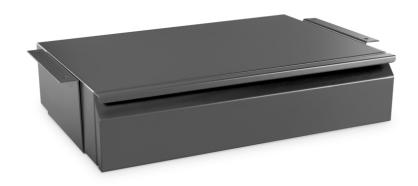

#### Under desk storage drawer Black

Pull-out under-desk drawer for individual placement at the workplace - The perfect addition to your height-adjustable desk. Create additional storage space. The maximum load capacity is 5 kg.

# Pull-out under-desk drawer for individual placement at the workplace - The perfect addition to your height-adjustable desk

- Dimensions: W 51.3 x D 31-48 x H 10.8 cm
- Sturdy steel frame: 5 kg max. load capacity
- Easy and quick assembly
- Drawer can be pulled out up to 17 cm