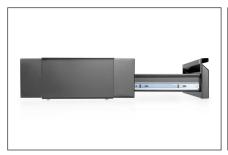

#### Under desk storage drawer Black

Pull-out under-desk drawer for individual placement at the workplace - The perfect addition to your height-adjustable desk. Create additional storage space. The maximum load capacity is 5 kg.

# Pull-out under-desk drawer for individual placement at the workplace - The perfect addition to your height-adjustable desk

- Dimensions: W 51.3 x D 31-48 x H 10.8 cm
- Sturdy steel frame: 5 kg max. load capacity
- Easy and quick assembly
- Drawer can be pulled out up to 17 cm

- · Smooth slide mechanism: quiet opening and closing
- Recommended for tabletops with a thickness of 18 mm or more
- · Material: Steel
- Color: Black
- Weight: 4.6 kg