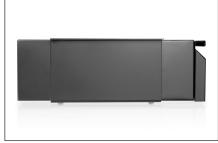

# Pull-out under-desk drawer for individual placement at the workplace - The perfect addition to your height-adjustable desk

- Dimensions: W 51.3 x D 31-48 x H 10.8 cm
- Sturdy steel frame: 5 kg max. load capacity
- Easy and quick assembly
- Drawer can be pulled out up to 17 cm

- · Smooth slide mechanism: quiet opening and closing
- Recommended for tabletops with a thickness of 18 mm or more
- · Material: Steel
- Color: Black
- Weight: 4.6 kg