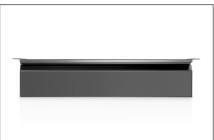

#### Under desk storage drawer Black

Pull-out under-desk drawer for individual placement at the workplace - The perfect addition to your height-adjustable desk. Create additional storage space. The maximum load capacity is 5 kg.

# Pull-out under-desk drawer for individual placement at the workplace - The perfect addition to your height-adjustable desk

- Dimensions: W 51.3 x D 31-48 x H 10.8 cm
- Sturdy steel frame: 5 kg max. load capacity
- Easy and quick assembly
- Drawer can be pulled out up to 17 cm

- · Smooth slide mechanism: quiet opening and closing
- Recommended for tabletops with a thickness of 18 mm or more
- · Material: Steel
- Color: Black
- Weight: 4.6 kg