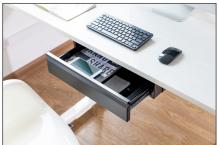

#### Under desk storage drawer Black

Pull-out under-desk drawer for individual placement at the workplace - The perfect addition to your height-adjustable desk. Create additional storage space. The maximum load capacity is 5 kg.

# Pull-out under-desk drawer for individual placement at the workplace - The perfect addition to your height-adjustable desk

- Dimensions: W 51.3 x D 31-48 x H 10.8 cm
- Sturdy steel frame: 5 kg max. load capacity
- Easy and quick assembly
- Drawer can be pulled out up to 17 cm