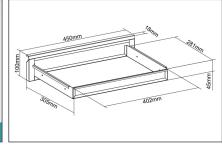

# Pull-out under-desk drawer for individual placement at the workplace - The perfect addition to your height-adjustable desk

- Dimensions: W 51.3 x D 31-48 x H 10.8 cm
- Sturdy steel frame: 5 kg max. load capacity
- Easy and quick assembly
- Drawer can be pulled out up to 17 cm

- · Smooth slide mechanism: quiet opening and closing
- Recommended for tabletops with a thickness of 18 mm or more
- · Material: Steel
- Color: Black
- Weight: 4.6 kg