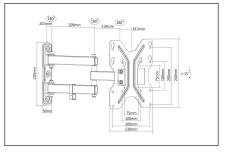

# Universal wall mount with adjustment options in all three dimensions

- Suitable for standard VESA mounting patterns of 75 x 75, 100 x 100, 200 x 100, and 200 x 200 mm.
- For mounting devices with a screen diagonal of 48 cm (19") to 107 cm (42") to the wall
- Max. load bearing capacity: 30 kg
- Weight: 1.7 kg