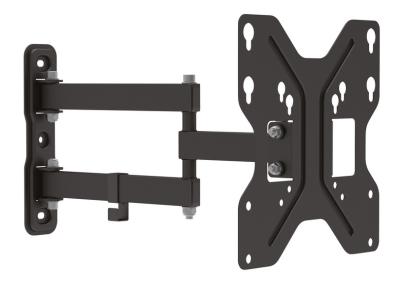

## 3D Universal TV/Monitor Mount up to 107cm (42") 15ø Tilt, 180ø Swivel, max 30kg, VESA max 200x200

Universal wall mount for flexibly aligning the monitor according to your viewing position with three adjustable levels. The universal wall mount allows you to install LED and LCD monitors and TVs of all brands, in sizes up to 107 cm. Simply note the VESA size and the weight of your monitor in order to select an appropriate wall mount.

# Universal wall mount with adjustment options in all three dimensions

- Suitable for standard VESA mounting patterns of 75 x 75, 100 x 100, 200 x 100, and 200 x 200 mm.
- For mounting devices with a screen diagonal of 48 cm (19") to 107 cm (42") to the wall
- Max. load bearing capacity: 30 kg
- Weight: 1.7 kg