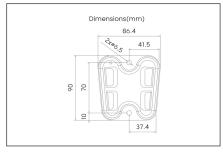

### Brings viewing comfort to your living room

- Suitable for standard VESA mounting patterns of 75 x 75 and 100 x 100 mm
- Max. load bearing capacity: 15 kg
- Weight: 0.8 kg

• Dimensions: 112 x 112 x 80 mm