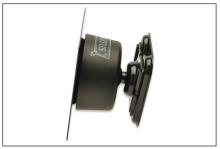

### Brings viewing comfort to your living room

- Suitable for standard VESA mounting patterns of 75 x 75 and 100 x 100 mm
- Max. load bearing capacity: 15 kg
- Weight: 0.8 kg

• Dimensions: 112 x 112 x 80 mm