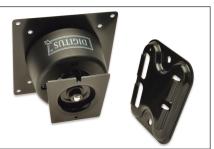

### Brings viewing comfort to your living room

- Suitable for standard VESA mounting patterns of 75 x 75 and 100 x 100 mm
- Max. load bearing capacity: 15 kg
- Weight: 0.8 kg

• Dimensions: 112 x 112 x 80 mm

## Package contents

- Monitor wall mount
- Screws for mounting the monitor
- Manual

| Logistics                    |                 |                |               |               |                |           |
|------------------------------|-----------------|----------------|---------------|---------------|----------------|-----------|
|                              | Number<br>(pcs) | Weight<br>(kg) | Depth<br>(cm) | Width<br>(cm) | Height<br>(cm) | cm³       |
| Packaging Unit Carton        | 20              | 14.00          | 63.50         | 26.50         | 23.00          | 38,703.20 |
| Packaging Unit Inside        | 1               | 0.70           | 12.00         | 12.50         | 10.00          | 1.50      |
| Packaging Unit Single        | 1               | 0.70           | 12.00         | 12.50         | 10.00          | 1.50      |
| Net single without Packaging | 0               | 0.55           | 11.20         | 11.20         | 8.00           | 1,003.52  |