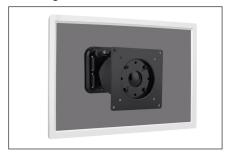

# **DIGITUS Universal Wall Mount with swivel function**

# DA-90307 EAN 4016032239376

Universal monitor wall mount for mounting your LED or LCD monitor to the wall with swivel and rotation adjustment. The monitor mount allows you to install LED and LCD monitors of all brands. Simply note the VESA size and the weight of your monitor in order to select an appropriate mount.

### Brings viewing comfort to your living room

- Suitable for standard VESA mounting patterns of 75 x 75 and 100 x 100 mm
- Max. load bearing capacity: 15 kg
- Weight: 0.8 kg

• Dimensions: 112 x 112 x 80 mm

### **Attributes**

- Monitor weight (max.): 15 kg
- Mounting method: Wall-mount
- Number of monitors: 1
- Size of monitors: up to 32"
- VESA mount: 75x75 mm, 100x100 mm