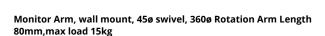

# **DIGITUS Universal Wall Mount with swivel function**

# DA-90307 EAN 4016032239376

Universal monitor wall mount for mounting your LED or LCD monitor to the wall with swivel and rotation adjustment. The monitor mount allows you to install LED and LCD monitors of all brands. Simply note the VESA size and the weight of your monitor in order to select an appropriate mount.

### Brings viewing comfort to your living room

- Suitable for standard VESA mounting patterns of 75 x 75 and 100 x 100 mm
- Max. load bearing capacity: 15 kg
- Weight: 0.8 kg

• Dimensions: 112 x 112 x 80 mm

### **Attributes**

- Monitor weight (max.): 15 kg
- Mounting method: Wall-mount
- Number of monitors: 1
- Size of monitors: up to 32"
- VESA mount: 75x75 mm, 100x100 mm