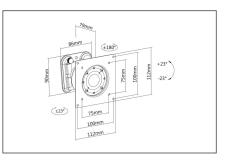

### Brings viewing comfort to your living room

- Suitable for standard VESA mounting patterns of 75 x 75 and 100 x 100 mm
- Max. load bearing capacity: 15 kg
- Weight: 0.8 kg

• Dimensions: 112 x 112 x 80 mm

### **Attributes**

- Monitor weight (max.): 15 kg
- Mounting method: Wall-mount
- Number of monitors: 1
- Size of monitors: up to 32"
- VESA mount: 75x75 mm, 100x100 mm