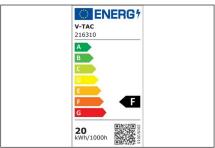

## V-TAC LED light tube 22W cold white SKU 216310, 2000lm, 6400K, PVC

LED-T8-1500MM-K-2-1 EAN 3800157687263

The LED tubes lights are particularly suitable for achieving the most uniform and intensive lighting with as few lights as possible. Bar lights can usually be scaled very easily to illuminate large environments such as workshops. With the help of the included "dummy-starter", you can easily convert existing bar lights to the LED lamps.