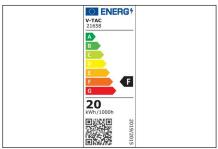

- Lightbeam : 160°
- Luminous flux: 1850lm
- Light color: 6500K Kalt Weiß
- Gehäusefarbe: Wieß

- IP Rating: IP20
- Connection: G13
- Power: 220-240V AC
- Operation temperature: -20°C bis +45°C
  Dimension: 1500x28mm
- Dimension: 1500x28mm