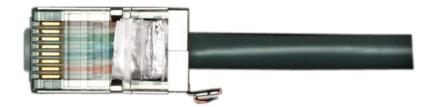

## UB-TOUGH-CONNECTOR EAN 0810354021343

Unifi TOUGHCable Connectors Specifically designed for use with Ubiquiti TOUGHCables, TOUGHCable Connectors protect against ESD attacks and Ethernet hardware damage while allowing rapid field deployment without soldering.