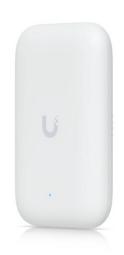

## **Ubiquiti WLAN OUTDOOR AP WiFi 5 IPx6** 2.4GHz:300/5GHz:866Mbps

UB-UK-ULTRA EAN 0810084693636

The UK-ULTRA not only has an extremely compact design and outdoor capability, but also two RP-SMA antenna connections, making it one of the most versatile access points, especially in peripheral areas. The WiFi 5 access point offers adequate transmission rates and can be mounted on the wall, ceiling or on a pole. It is particularly suitable for peripheral environments such as gardens, warehouses, archives or in private areas.

- Power supply: PoE 8W 802.3af (Injector NOT Included)
- Antenna Gain: 2.4GHz/ 4.7dBi, 5GHz/ 6.1dBi
- Max. TX power: 2.4GHz/ 20dBm, 5GHz/ 20dBm
- Client connections: 200+
  Connections: 1x RJ45 GB

- VLAN: Yes (802.1Q)
- Mounting: wall, pole, ceiling, free-standing (optional accessories)
- Operating temperature: -40°C to +60°C
- Dimension: 137x84x34mm
- · UniFi Controller: 8.0.7 or later