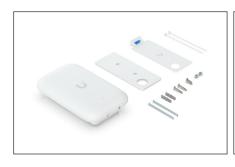

## **Package contents**

- 1x UB-UK-ULTRA
- Quick start guide
- Mounting plate
- Mounting template
- Screw set

| Logistics                    |                 |                |               |               |                |      |
|------------------------------|-----------------|----------------|---------------|---------------|----------------|------|
|                              | Number<br>(pcs) | Weight<br>(kg) | Depth<br>(cm) | Width<br>(cm) | Height<br>(cm) | cm³  |
| Packaging Unit Carton        | 1               | 0.17           | 0.00          | 0.00          | 0.00           | 0.00 |
| Packaging Unit Inside        | 1               | 0.17           | 0.00          | 0.00          | 0.00           | 0.00 |
| Packaging Unit Single        | 1               | 0.17           | 0.00          | 0.00          | 0.00           | 0.00 |
| Net single without Packaging | 0               | 0.00           | 0.00          | 0.00          | 0.00           | 0.00 |