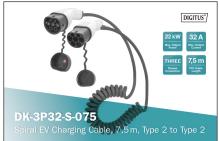

# DIGITUS Spiral EV charging cable, 7,5 m, type 2 to type 2

DK-3P32-S-075 EAN 4016032481546

DIGITUS DK-3P32-S-050 (7,5 m) high quality flexible cable, offers in longer length, the comfort of charging in Home (garage) and also in public charging station

- Type: Spiral cable
- Length: 7,5 m
- Usuable length: 6 m

- Charging cable type: 5 x 6 mm<sup>2</sup> + 2 x 0,5 mm<sup>2</sup>
- · Color: Black
- · lacket: TPU
- Connector: EN 62196-2 Type 2
- Rated voltage: 400 V
- Rated power: 22 kW
- Rated current: 32 A
- Connection phases: 3Operating temperature: -3000+500
- Protection class: IP55 (water-jet protected)