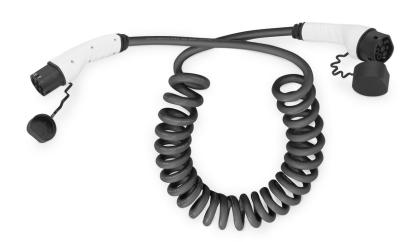

# DIGITUS Spiral EV charging cable, 7,5 m, type 2 to type 2

DK-3P32-S-075 EAN 4016032481546

# EV charging - Three Phase, 400 V, 32 A, 7,5 m Type 2 to Type 2 Spiral charger cable

The DIGITUS DK-3P32-S-075 car charging cable allows you to easily connect any vehicle with type 2 plug to public charging stations or wallboxes with charging socket. The type 2 charging cables are certified according to EN 62196-1:2014, EN 62196-2:2017 and protection class IP55.

DIGITUS DK-3P32-S-050 (7,5 m) high quality flexible cable, offers in longer length, the comfort of charging in Home (garage) and also in public charging station

- Type: Spiral cable
- Length: 7,5 m
- Usuable length: 6 m

- Charging cable type: 5 x 6 mm<sup>2</sup> + 2 x 0,5 mm<sup>2</sup>
- · Color: Black
- · lacket: TPU
- Connector: EN 62196-2 Type 2
- Rated voltage: 400 V
- Rated power: 22 kW
- Rated current: 32 A
- Connection phases: 3Operating temperature: -3000+500
- Protection class: IP55 (water-jet protected)