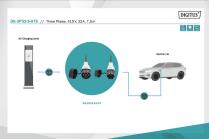

# EV charging - Three Phase, 400 V, 32 A, 7,5 m Type 2 to Type 2 Spiral charger cable

The DIGITUS DK-3P32-S-075 car charging cable allows you to easily connect any vehicle with type 2 plug to public charging stations or wallboxes with charging socket. The type 2 charging cables are certified according to EN 62196-1:2014, EN 62196-2:2017 and protection class IP55.