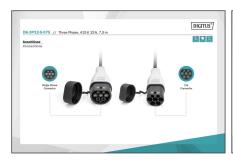

## Package contents

- 1 x Charger Cable
- · Quick Installation Guide

| Logistics                    |                 |                |               |               |                |           |
|------------------------------|-----------------|----------------|---------------|---------------|----------------|-----------|
|                              | Number<br>(pcs) | Weight<br>(kg) | Depth<br>(cm) | Width<br>(cm) | Height<br>(cm) | cm³       |
| Packaging Unit Carton        | 3               | 15.20          | 39.00         | 38.00         | 38.00          | 56,316.00 |
| Packaging Unit Inside        | 1               | 5.07           | 0.00          | 0.00          | 0.00           | 0.00      |
| Packaging Unit Single        | 1               | 5.07           | 35.00         | 35.00         | 15.00          | 18,375.00 |
| Net single without Packaging | 1               | 4.31           | 0.00          | 0.00          | 0.00           | 0.00      |