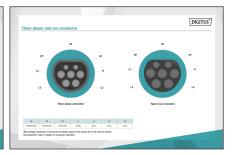

- Charging cable type: 5 x 6 mm<sup>2</sup> + 2 x 0,5 mm<sup>2</sup>
- · Color: Black
- · lacket: TPU
- Connector: EN 62196-2 Type 2
- Rated voltage: 400 V
- Rated power: 22 kW
- Rated current: 32 A
- Connection phases: 3Operating temperature: -3000+500
- Protection class: IP55 (water-jet protected)