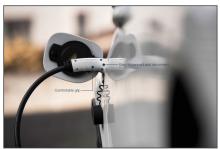

# EV charging - Three Phase, 400 V, 32 A, 7,5 m Type 2 to Type 2 Spiral charger cable

The DIGITUS DK-3P32-S-075 car charging cable allows you to easily connect any vehicle with type 2 plug to public charging stations or wallboxes with charging socket. The type 2 charging cables are certified according to EN 62196-1:2014, EN 62196-2:2017 and protection class IP55.