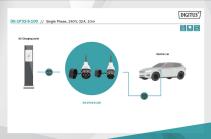

### EV charging - Single Phase, 230 V, 32 A, 10 m Type 2 to Type 2 Spiral charger cable

The DIGITUS DK-1P32-S-100 car charging cable allows you to easily connect any vehicle with type 2 plug to public charging stations or wallboxes with charging socket. The type 2 charging cables are certified according to EN 62196-1:2014, EN 62196-2:2017 and protection class IP55.

## DIGITUS DK-1P32-100 (10 m) high quality flexible cable, offers in longer length, the comfort of charging in Home (garage) and also in public charging station

- Type: Spiral cableCable length: 10 m
- Usuable length: 8 m