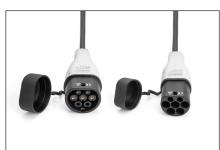

- Charging cable type: 3 x 6 mm<sup>2</sup>+ 2 x 0,5 mm<sup>2</sup>
- · Color: Black
- Jacket: TPU
- Connector: EN 62196-2 type 2
- Rated voltage: 230 V
- Rated power: 7,4 kW
- Rated current: 32 A
- Connection phases: 1Operating temperature: -3000+500
- Protection class: IP55 (water-jet protected)

#### More images: