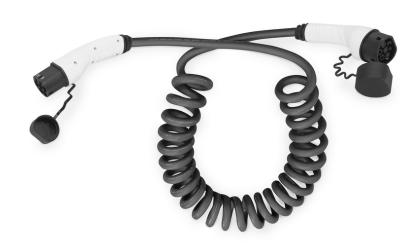

# DIGITUS Spiral EV charging cable, 10 m, type 2 to type 2

DK-1P32-S-100 EAN 4016032481492

### EV charging - Single Phase, 230 V, 32 A, 10 m Type 2 to Type 2 Spiral charger cable

The DIGITUS DK-1P32-S-100 car charging cable allows you to easily connect any vehicle with type 2 plug to public charging stations or wallboxes with charging socket. The type 2 charging cables are certified according to EN 62196-1:2014, EN 62196-2:2017 and protection class IP55.

## DIGITUS DK-1P32-100 (10 m) high quality flexible cable, offers in longer length, the comfort of charging in Home (garage) and also in public charging station

- Type: Spiral cableCable length: 10 m
- Usuable length: 8 m

- Charging cable type: 3 x 6 mm<sup>2</sup>+ 2 x 0,5 mm<sup>2</sup>
- · Color: Black
- Jacket: TPU
- Connector: EN 62196-2 type 2
- Rated voltage: 230 V
- Rated power: 7,4 kW
- Rated current: 32 A
- Connection phases: 1Operating temperature: -3000+500
- Protection class: IP55 (water-jet protected)