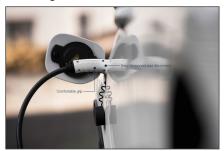

### EV charging - Single Phase, 230 V, 32 A, 10 m Type 2 to Type 2 Spiral charger cable

The DIGITUS DK-1P32-S-100 car charging cable allows you to easily connect any vehicle with type 2 plug to public charging stations or wallboxes with charging socket. The type 2 charging cables are certified according to EN 62196-1:2014, EN 62196-2:2017 and protection class IP55.

#### More images: