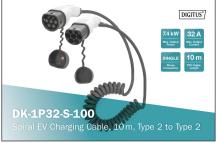

# DIGITUS Spiral EV charging cable, 10 m, type 2 to type 2

DK-1P32-S-100 EAN 4016032481492

### EV charging - Single Phase, 230 V, 32 A, 10 m Type 2 to Type 2 Spiral charger cable

The DIGITUS DK-1P32-S-100 car charging cable allows you to easily connect any vehicle with type 2 plug to public charging stations or wallboxes with charging socket. The type 2 charging cables are certified according to EN 62196-1:2014, EN 62196-2:2017 and protection class IP55.

## DIGITUS DK-1P32-100 (10 m) high quality flexible cable, offers in longer length, the comfort of charging in Home (garage) and also in public charging station

- Type: Spiral cableCable length: 10 m
- Usuable length: 8 m

- Charging cable type: 3 x 6 mm<sup>2</sup>+ 2 x 0,5 mm<sup>2</sup>
- · Color: Black
- Jacket: TPU
- Connector: EN 62196-2 type 2
- Rated voltage: 230 V
- Rated power: 7,4 kW
- Rated current: 32 A
- Connection phases: 1Operating temperature: -3000+500
- Protection class: IP55 (water-jet protected)