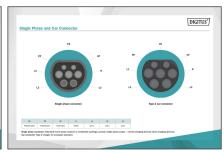

- Charging cable type: 3 x 6 mm<sup>2</sup>+ 2 x 0,5 mm<sup>2</sup>
- · Color: Black
- Jacket: TPU
- Connector: EN 62196-2 type 2
- Rated voltage: 230 V
- Rated power: 7,4 kW
- Rated current: 32 A
- Connection phases: 1Operating temperature: -3000+500
- Protection class: IP55 (water-jet protected)