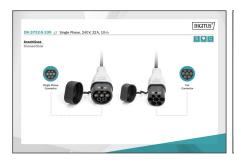

# DIGITUS Spiral EV charging cable, 10 m, type 2 to type 2

DK-1P32-S-100 EAN 4016032481492

### EV charging - Single Phase, 230 V, 32 A, 10 m Type 2 to Type 2 Spiral charger cable

The DIGITUS DK-1P32-S-100 car charging cable allows you to easily connect any vehicle with type 2 plug to public charging stations or wallboxes with charging socket. The type 2 charging cables are certified according to EN 62196-1:2014, EN 62196-2:2017 and protection class IP55.

## DIGITUS DK-1P32-100 (10 m) high quality flexible cable, offers in longer length, the comfort of charging in Home (garage) and also in public charging station

- Type: Spiral cableCable length: 10 m
- Usuable length: 8 m

- Charging cable type: 3 x 6 mm<sup>2</sup>+ 2 x 0,5 mm<sup>2</sup>
- · Color: Black
- Jacket: TPU
- Connector: EN 62196-2 type 2
- Rated voltage: 230 V
- Rated power: 7,4 kW
- Rated current: 32 A
- Connection phases: 1Operating temperature: -3000+500
- Protection class: IP55 (water-jet protected)