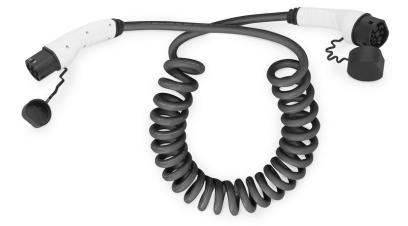

#### EV charging - Single Phase, 230 V, 32 A, 7,5 m Type 2 to Type 2 Spiral charger cable

The DIGITUS DK-1P32-S-075 car charging cable allows you to easily connect any vehicle with type 2 plug to public charging stations or wallboxes with charging socket. The type 2 charging cables are certified according to EN 62196-1:2014, EN 62196-2:2017 and protection class IP55.

# DIGITUS DK-1P32-S-075 (7,5 m) high quality flexible cable, offers in longer length, the comfort of charging in Home (garage) and also in public charging station

- Type: Spiral cable
- Cable length: 7,5 m
- Usuable length: 6 m

- Charging cable type: 3 x 6 mm<sup>2</sup>+ 2 x 0,5 mm<sup>2</sup>
- Color: Black
- Jacket: TPU
- Connector: EN 62196-2 type 2
- Rated voltage: 230 V
- Rated power: 7,4 kW
- Rated current: 32 A
- Connection phases: 1
- Operating temperature: -3000+500
- Protection class: IP55 (water-jet protected)