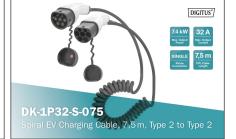

# DIGITUS Spiral EV charging cable, 7,5 m, type 2 to type 2

DK-1P32-S-075 EAN 4016032481485

#### EV charging - Single Phase, 230 V, 32 A, 7,5 m Type 2 to Type 2 Spiral charger cable

The DIGITUS DK-1P32-S-075 car charging cable allows you to easily connect any vehicle with type 2 plug to public charging stations or wallboxes with charging socket. The type 2 charging cables are certified according to EN 62196-1:2014, EN 62196-2:2017 and protection class IP55.

# DIGITUS DK-1P32-S-075 (7,5 m) high quality flexible cable, offers in longer length, the comfort of charging in Home (garage) and also in public charging station

- Type: Spiral cable
- Cable length: 7,5 m
- Usuable length: 6 m

- Charging cable type: 3 x 6 mm<sup>2</sup>+ 2 x 0,5 mm<sup>2</sup>
- Color: Black
- Jacket: TPU
- Connector: EN 62196-2 type 2
- Rated voltage: 230 V
- Rated power: 7,4 kW
- Rated current: 32 A
- Connection phases: 1
- Operating temperature: -3000+500
- Protection class: IP55 (water-jet protected)