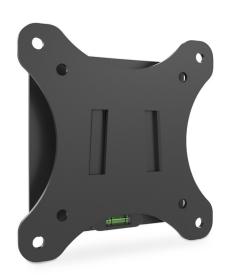

#### TV Wall Mount, 32" 18 kg max load, max VESA 100x100

Universal monitor mount for mounting your LED or LCD monitor to the wall. Very low-profile (only 18 mm) for elegant flat screen mounting. The monitor stand allows you to install LED and LCD monitors of all brands. Simply note the VESA size and the weight of your monitor in order to select an appropriate mount.

# Universally suitable for all LED and LCD monitors up to 32" with a mounting option in accordance with the VESA standard

- Suitable for standard VESA mounting patterns of 75 x 75 and 100 x 100 mm

- For monitors up to 81 cm (32") and with a maximum weight of 18 kg
- Minimal mounting profile from wall (18 mm)
- Integrated spirit level for easy mounting
- Weight: 0.3 kg
- Dimensions: 120 x 120 x 18 mm