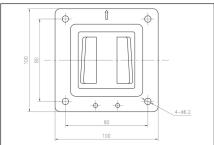

# Universally suitable for all LED and LCD monitors up to 32" with a mounting option in accordance with the VESA standard

- Suitable for standard VESA mounting patterns of 75 x 75 and 100 x 100 mm

- For monitors up to 81 cm (32") and with a maximum weight of 18 kg
- Minimal mounting profile from wall (18 mm)
- Integrated spirit level for easy mounting
- Weight: 0.3 kg
- Dimensions: 120 x 120 x 18 mm