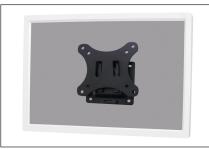

#### TV Wall Mount, 32" 18 kg max load, max VESA 100x100

Universal monitor mount for mounting your LED or LCD monitor to the wall. Very low-profile (only 18 mm) for elegant flat screen mounting. The monitor stand allows you to install LED and LCD monitors of all brands. Simply note the VESA size and the weight of your monitor in order to select an appropriate mount.

# Universally suitable for all LED and LCD monitors up to 32" with a mounting option in accordance with the VESA standard

- Suitable for standard VESA mounting patterns of 75 x 75 and 100 x 100 mm

- For monitors up to 81 cm (32") and with a maximum weight of 18 kg
- Minimal mounting profile from wall (18 mm)
- Integrated spirit level for easy mounting
- Weight: 0.3 kg
- Dimensions: 120 x 120 x 18 mm