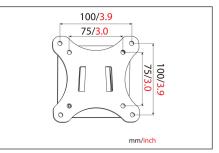

# Universally suitable for all LED and LCD monitors up to 32" with a mounting option in accordance with the VESA standard

- Suitable for standard VESA mounting patterns of 75 x 75 and 100 x 100 mm

- For monitors up to 81 cm (32") and with a maximum weight of 18 kg
- Minimal mounting profile from wall (18 mm)
- Integrated spirit level for easy mounting
- Weight: 0.3 kg
- Dimensions: 120 x 120 x 18 mm