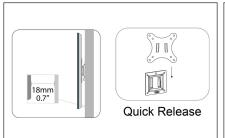

#### TV Wall Mount, 32" 18 kg max load, max VESA 100x100

Universal monitor mount for mounting your LED or LCD monitor to the wall. Very low-profile (only 18 mm) for elegant flat screen mounting. The monitor stand allows you to install LED and LCD monitors of all brands. Simply note the VESA size and the weight of your monitor in order to select an appropriate mount.

# Universally suitable for all LED and LCD monitors up to 32" with a mounting option in accordance with the VESA standard

- Suitable for standard VESA mounting patterns of 75 x 75 and 100 x 100 mm

- For monitors up to 81 cm (32") and with a maximum weight of 18 kg
- Minimal mounting profile from wall (18 mm)
- Integrated spirit level for easy mounting
- Weight: 0.3 kg
- Dimensions: 120 x 120 x 18 mm